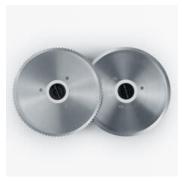

## **Product details**

The cutting width can be precisely adjusted from 0 to 15 mm.

The removable blades are made of stainless steel.

The gliding carriage can be tilted for blade replacement and for easy cleaning.