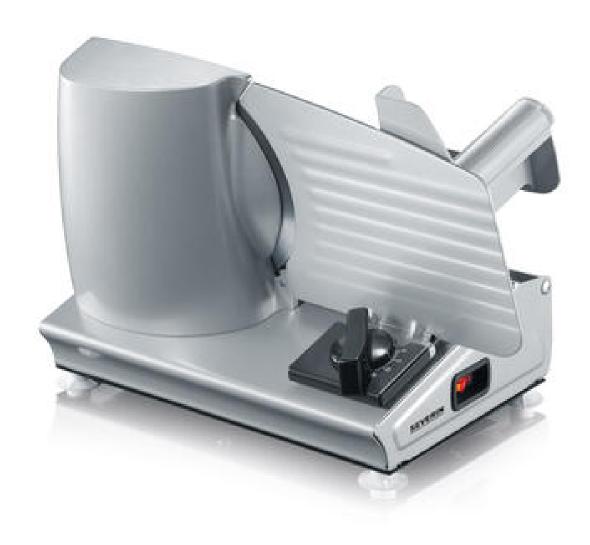

## AS 3915 Universal cutter

- ightarrow Smooth adjustment of the cutting thickness from 0 to 15 mm
- ightarrow Motor casing, stop and base plate made from robust metal
- $\boldsymbol{\rightarrow}$  Inclined position of the food guarantees optimum results
- ightarrow Removable stainless steel knife
- $\rightarrow$  incl. ham slicer
- ightarrow Slide with stainless steel cover, finger guard and scrap holder

## **Product details**

The cutting width can be precisely adjusted from 0 to 15 mm.

The removable blades are made of stainless steel.

The gliding carriage can be tilted for blade replacement and for easy cleaning.