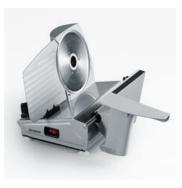

## AS 3915 Universal cutter

- ightarrow Smooth adjustment of the cutting thickness from 0 to 15 mm
- ightarrow Motor casing, stop and base plate made from robust metal
- $\boldsymbol{\rightarrow}$  Inclined position of the food guarantees optimum results
- ightarrow Removable stainless steel knife
- $\rightarrow$  incl. ham slicer
- ightarrow Slide with stainless steel cover, finger guard and scrap holder

## **Product details**

The cutting width can be precisely adjusted from 0 to 15 mm.

The removable blades are made of stainless steel.

The gliding carriage can be tilted for blade replacement and for easy cleaning.