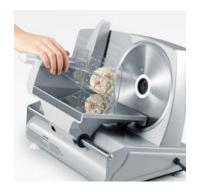

## AS 3915 Universal cutter

- ightarrow Smooth adjustment of the cutting thickness from 0 to 15 mm
- ightarrow Motor casing, stop and base plate made from robust metal
- $\boldsymbol{\rightarrow}$  Inclined position of the food guarantees optimum results
- ightarrow Removable stainless steel knife
- $\rightarrow$  incl. ham slicer
- ightarrow Slide with stainless steel cover, finger guard and scrap holder

## **Product details**

The cutting width can be precisely adjusted from 0 to 15 mm.

The removable blades are made of stainless steel.

The gliding carriage can be tilted for blade replacement and for easy cleaning.