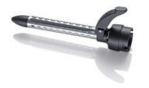

## **Product details**

Mixed bristle attachment for direct heat exposure.

Round brush attachment for full curls and waves.

Styling nozzle attachment for use as a hair dryer.

Curling attachment for spiral curls.

Status: 28.10.2023 www.severin.com

Half-round brush with direct heat exposure.

Practical swivel joint prevents broken cables.

Status: 28.10.2023 www.severin.com