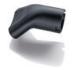

## **Product details**

Mixed bristle attachment for direct heat exposure.

Round brush attachment for full curls and waves.

Styling nozzle attachment for use as a hair dryer.

Curling attachment for spiral curls.

Status: 28.10.2023 www.severin.com

Half-round brush with direct heat exposure.

Practical swivel joint prevents broken cables.

Status: 28.10.2023 www.severin.com