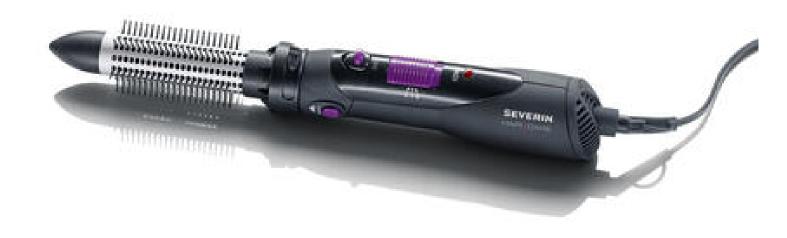

## WL 0805 "6 in 1" curling iron

- ightarrow professional "6 in 1" styling set for endless design possibilities
- ightarrow IONIC function prevents hair static, ensures maximum shine and strengthens the effect of hair care products
- ightarrow 2 power/heat levels for precise and perfect styling
- ightarrow Cold setting for fixing the hairstyle, for a long-lasting look
- ightarrow Connection cable with swivel joint prevents broken cables
- → Practical hanging loop

## **Product details**

Mixed bristle attachment for direct heat exposure.

Round brush attachment for full curls and waves.

Styling nozzle attachment for use as a hair dryer.

Curling attachment for spiral curls.