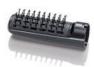

## WL 0805 "6 in 1" curling iron

- ightarrow professional "6 in 1" styling set for endless design possibilities
- ightarrow IONIC function prevents hair static, ensures maximum shine and strengthens the effect of hair care products
- ightarrow 2 power/heat levels for precise and perfect styling
- ightarrow Cold setting for fixing the hairstyle, for a long-lasting look
- ightarrow Connection cable with swivel joint prevents broken cables
- → Practical hanging loop

## **Product details**

Mixed bristle attachment for direct heat exposure.

Round brush attachment for full curls and waves.

Styling nozzle attachment for use as a hair dryer.

Curling attachment for spiral curls.