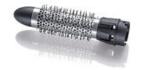

## **Product details**

Mixed bristle attachment for direct heat exposure.

Round brush attachment for full curls and waves.

Styling nozzle attachment for use as a hair dryer.

Curling attachment for spiral curls.