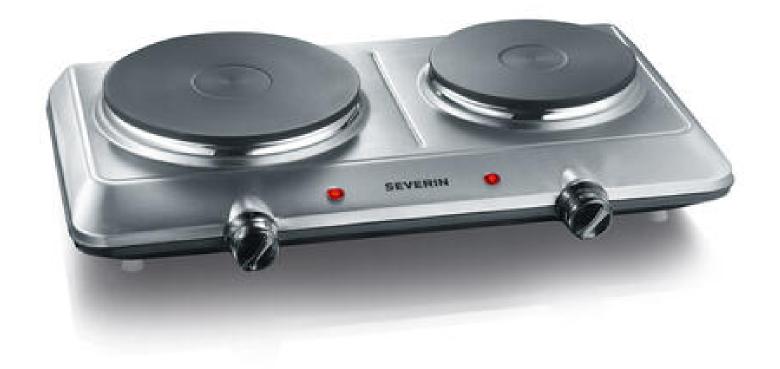

## DK 1014 Double hotplate

- $\rightarrow$  Double hotplate with 2 heating rings: 15 cm diameter with approx. 1,000 watts and 18 cm diameter with approx. 1,500 watts
- $\rightarrow$  variable temperature adjustment via 2 independent controllers
- $\rightarrow$  Stainless steel casing
- $\rightarrow$  Dimensions: L = 46 cm, D = 29 cm, H = 7.7 cm
- $\rightarrow$  2 indicator lights

## Overview of important data

| Power                        | 1500 Watt                                            |
|------------------------------|------------------------------------------------------|
| Colour / Material            | brushed / black / silver / Stainless steel           |
| Cable length                 | 88 cm                                                |
| Packing dimensions           | 50.5 x 10.0 x 34.0 cm                                |
| Gross weight incl. packaging | 3.71 kg                                              |
| Dimensions of the product    | 45.7 x 29.0 x 8.2 cm                                 |
| Net weight                   | 3.31 kg                                              |
| Display box (PU)             | 3 Pc.                                                |
| EAN                          | 4008146009488                                        |
| Further special features     | - Indicator light: yes<br>- Temperature control: yes |