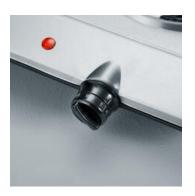

al            | brushed / black / silver / Stainless steel           |
| Cable length                 | 88 cm                                                |
| Packing dimensions           | 50.5 x 10.0 x 34.0 cm                                |
| Gross weight incl. packaging | 3.71 kg                                              |
| Dimensions of the product    | 45.7 x 29.0 x 8.2 cm                                 |
| Net weight                   | 3.31 kg                                              |
| Display box (PU)             | 3 Pc.                                                |
| EAN                          | 4008146009488                                        |
| Further special features     | - Indicator light: yes<br>- Temperature control: yes |

## **Product details**



Temperature controller with indicator light.