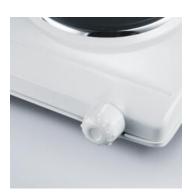

| 105 cm                                               |
| Packing dimensions           | 55.5 x 10.0 x 36.0 cm                                |
| Gross weight incl. packaging | 4.42 kg                                              |
| Dimensions of the product    | 50.0 x 29.0 x 8.5 cm                                 |
| Net weight                   | 3.92 kg                                              |
| Display box (PU)             | 3 Pc.                                                |
| EAN                          | 4008146002489                                        |
| Further special features     | - Indicator light: yes<br>- Temperature control: yes |
|                              |                                                      |

## **Product details**



Temperature controller with indicator light.