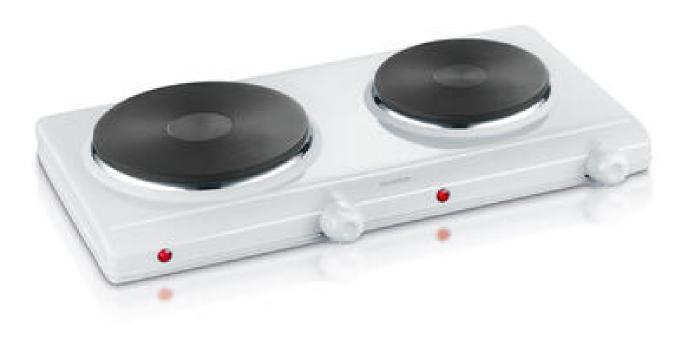

## DK 1042 Double hotplate

- → Double hotplate with 2 heating rings: 15.5 cm diameter with approx. 1,000 watts and 18.5 cm diameter with approx. 1,500 watts
- $\rightarrow$  variable temperature adjustment via 2 independent controllers
- $\rightarrow$  heat-resistant lacquer finish
- $\rightarrow$  Dimensions: L = 50 cm, D = 29 cm, H = 8.5 cm
- → Indicator lights

## **Overview of important data**

| Power                        | 1500 Watt                                            |
|------------------------------|------------------------------------------------------|
| Colour / Material            | white / Plastic                                      |
| Cable length                 | 105 cm                                               |
| Packing dimensions           | 55.5 x 10.0 x 36.0 cm                                |
| Gross weight incl. packaging | 4.42 kg                                              |
| Dimensions of the product    | 50.0 x 29.0 x 8.5 cm                                 |
| Net weight                   | 3.92 kg                                              |
| Display box (PU)             | 3 Pc.                                                |
| EAN                          | 4008146002489                                        |
| Further special features     | - Indicator light: yes<br>- Temperature control: yes |
|                              |                                                      |