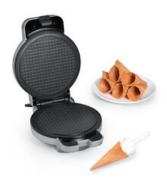

## HA 2082 croissant vending machine

- $\rightarrow$  Includes a cone for forming thin and crispy croissants in no time at all
- ightarrow adjustable temperature control for selecting the desired degree of browning
- ightarrow Non-stick coating prevents dough from sticking and makes cleaning easier
- ightarrow space-saving, vertical storage
- $\rightarrow$  Power: approx. 850 W
- ightarrow Baking light for precise control of the baking time

## **Product details**

For crispy waffle cones.

With non-stick coating.

Incl. Cones for shaping the croissants.