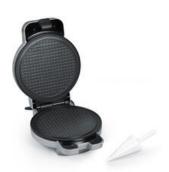

## HA 2082 croissant vending machine

- $\rightarrow$  Includes a cone for forming thin and crispy croissants in no time at all
- ightarrow adjustable temperature control for selecting the desired degree of browning
- ightarrow Non-stick coating prevents dough from sticking and makes cleaning easier
- ightarrow space-saving, vertical storage
- $\rightarrow$  Power: approx. 850 W
- ightarrow Baking light for precise control of the baking time

## **Product details**

For crispy waffle cones.

With non-stick coating.

Incl. Cones for shaping the croissants.