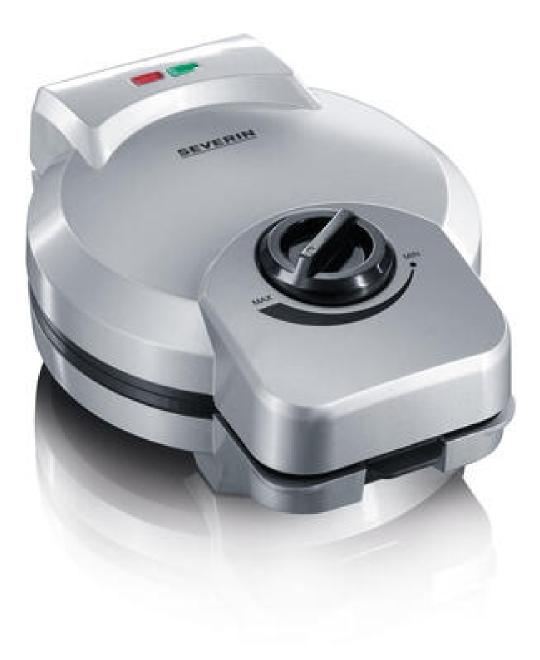

## HA 2082 croissant vending machine

- $\rightarrow$  Includes a cone for forming thin and crispy croissants in no time at all
- ightarrow adjustable temperature control for selecting the desired degree of browning
- ightarrow Non-stick coating prevents dough from sticking and makes cleaning easier
- ightarrow space-saving, vertical storage
- $\rightarrow$  Power: approx. 850 W
- ightarrow Baking light for precise control of the baking time

## **Overview of important data**

| Power                        | 950 Watt               |
|------------------------------|------------------------|
| Colour / Material            | silver / Plastic       |
| Cable length                 | 75.5 cm                |
| Packing dimensions           | 22.4 x 13.0 x 30.8 cm  |
| Gross weight incl. packaging | 1.96 kg                |
| Dimensions of the product    | 20.7 x 27.0 x 11.2 cm  |
| Net weight                   | 1.67 kg                |
| Display box (PU)             | 4 Pc.                  |
| EAN                          | 4008146002007          |
| Further special features     | - Indicator light: yes |