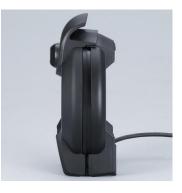

## WA 2103 Waffle iron

- ightarrow adjustable temperature control for selecting the desired degree of browning
- ightarrow Baking light for precise control of the baking time
- ightarrow Non-stick coating prevents dough from sticking and makes cleaning easier
- ightarrow space-saving, vertical storage
- → Power: approx. 1,300 W
- ightarrow high-temperature-resistant casing with stainless steel trim

## **Overview of important data**

| Power                        | 1300 Watt                                            |
|------------------------------|------------------------------------------------------|
| Colour / Material            | brushed / black / silver / Stainless steel / Plastic |
| Cable length                 | 66.5 cm                                              |
| Packing dimensions           | 23.9 x 14.0 x 31.2 cm                                |
| Gross weight incl. packaging | 1.95 kg                                              |
| Dimensions of the product    | 20.3 x 25.5 x 10.5 cm                                |
| Net weight                   | 1.57 kg                                              |
| Display box (PU)             | 4 Pc.                                                |
| EAN                          | 4008146210303                                        |
| Further special features     | - Indicator light: yes                               |

## **Product details**

Non-stick coating.

Two-colour baking light.

Adjustable temperature control.

Space-saving, vertical storage.

Casing with stainless steel trim.

Sweet or savoury a delight.