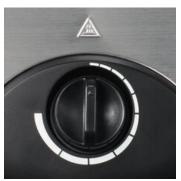

## WA 2103 Waffle iron

- ightarrow adjustable temperature control for selecting the desired degree of browning
- ightarrow Baking light for precise control of the baking time
- ightarrow Non-stick coating prevents dough from sticking and makes cleaning easier
- ightarrow space-saving, vertical storage
- → Power: approx. 1,300 W
- ightarrow high-temperature-resistant casing with stainless steel trim

## **Product details**

Non-stick coating.

Two-colour baking light.

Adjustable temperature control.

Space-saving, vertical storage.

Casing with stainless steel trim.

Sweet or savoury a delight.