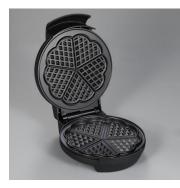

## WA 2103 Waffle iron

- ightarrow adjustable temperature control for selecting the desired degree of browning
- ightarrow Baking light for precise control of the baking time
- ightarrow Non-stick coating prevents dough from sticking and makes cleaning easier
- ightarrow space-saving, vertical storage
- → Power: approx. 1,300 W
- ightarrow high-temperature-resistant casing with stainless steel trim

## **Product details**

Non-stick coating.

Two-colour baking light.

Adjustable temperature control.

Space-saving, vertical storage.

Casing with stainless steel trim.

Sweet or savoury a delight.