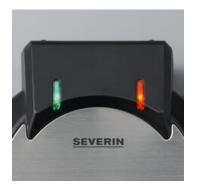

## WA 2103 Waffle iron

- ightarrow adjustable temperature control for selecting the desired degree of browning
- ightarrow Baking light for precise control of the baking time
- ightarrow Non-stick coating prevents dough from sticking and makes cleaning easier
- ightarrow space-saving, vertical storage
- → Power: approx. 1,300 W
- ightarrow high-temperature-resistant casing with stainless steel trim

## **Product details**

Non-stick coating.

Two-colour baking light.

Adjustable temperature control.

Space-saving, vertical storage.

Casing with stainless steel trim.

Sweet or savoury a delight.