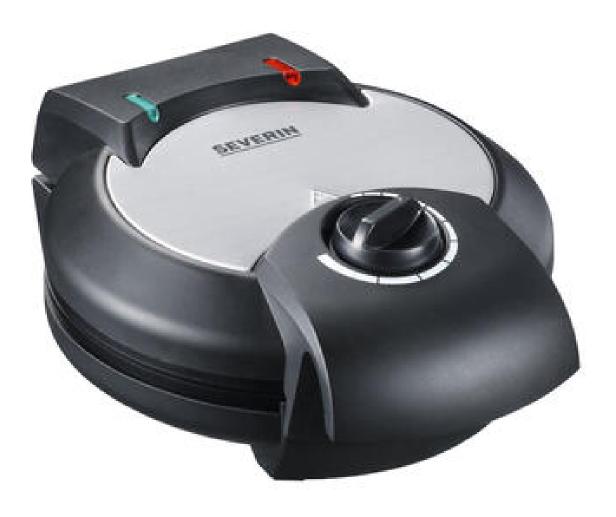

## WA 2103 Waffle iron

- ightarrow adjustable temperature control for selecting the desired degree of browning
- ightarrow Baking light for precise control of the baking time
- ightarrow Non-stick coating prevents dough from sticking and makes cleaning easier
- ightarrow space-saving, vertical storage
- → Power: approx. 1,300 W
- ightarrow high-temperature-resistant casing with stainless steel trim

## **Product details**

Non-stick coating.

Two-colour baking light.

Adjustable temperature control.

Space-saving, vertical storage.

Casing with stainless steel trim.

Sweet or savoury a delight.