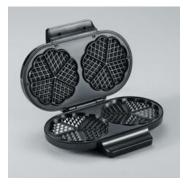

## WA 2106 Double waffle iron

- ightarrow Double waffle plate bakes two waffles simultaneously
- ightarrow adjustable temperature control for selecting the desired degree of browning
- ightarrow Baking light for precise control of the baking time
- ightarrow space-saving, vertical storage
- → Output: approx. 1,200 W
- ightarrow Non-stick coating prevents dough from sticking and makes cleaning easier

## **Product details**

Double waffle plate bakes two waffles simultaneously.

Two-colour baking light and adjustable temperature control.

Space-saving, vertical storage.

Practical retractable cord.

Sweet or savoury a delight.