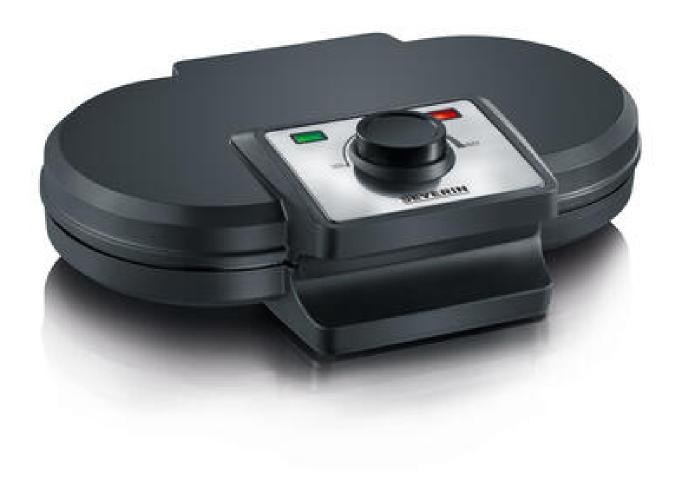

## WA 2106 Double waffle iron

- ightarrow Double waffle plate bakes two waffles simultaneously
- ightarrow adjustable temperature control for selecting the desired degree of browning
- ightarrow Baking light for precise control of the baking time
- ightarrow space-saving, vertical storage
- → Output: approx. 1,200 W
- ightarrow Non-stick coating prevents dough from sticking and makes cleaning easier

## **Product details**

Double waffle plate bakes two waffles simultaneously.

Two-colour baking light and adjustable temperature control.

Space-saving, vertical storage.

Practical retractable cord.

Sweet or savoury a delight.