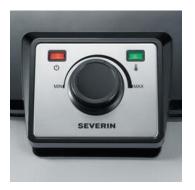

## WA 2106 Double waffle iron

- ightarrow Double waffle plate bakes two waffles simultaneously
- ightarrow adjustable temperature control for selecting the desired degree of browning
- ightarrow Baking light for precise control of the baking time
- ightarrow space-saving, vertical storage
- → Output: approx. 1,200 W
- ightarrow Non-stick coating prevents dough from sticking and makes cleaning easier

## **Product details**

Double waffle plate bakes two waffles simultaneously.

Two-colour baking light and adjustable temperature control.

Space-saving, vertical storage.

Practical retractable cord.

Sweet or savoury a delight.