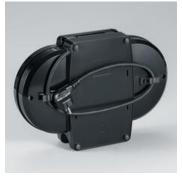

## WA 2106 Double waffle iron

- ightarrow Double waffle plate bakes two waffles simultaneously
- ightarrow adjustable temperature control for selecting the desired degree of browning
- ightarrow Baking light for precise control of the baking time
- ightarrow space-saving, vertical storage
- → Output: approx. 1,200 W
- ightarrow Non-stick coating prevents dough from sticking and makes cleaning easier

## **Product details**

Double waffle plate bakes two waffles simultaneously.

Two-colour baking light and adjustable temperature control.

Space-saving, vertical storage.

Practical retractable cord.

Sweet or savoury a delight.