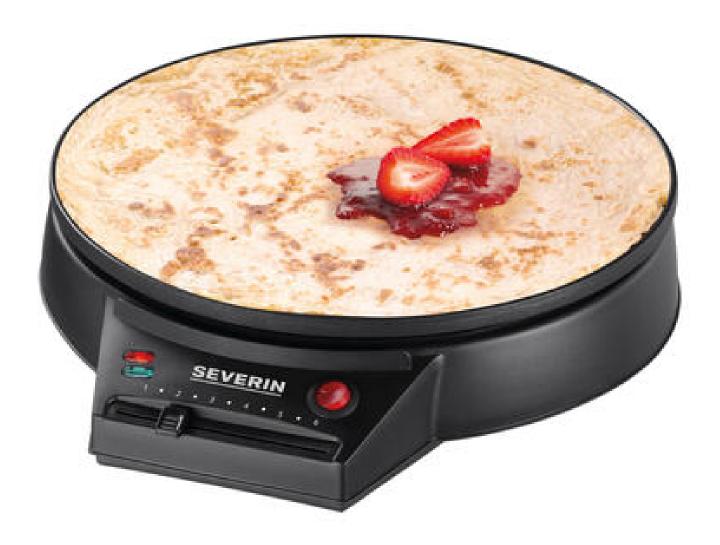

## CM 2198 Crêpes-Maker

- → Large crêpe pan with a diameter of approx. 30 cm, non-stick coating prevents batter from sticking and makes cleaning easier
- ightarrow Infinitely variable temperature control for exact setting of the desired degree of browning
- ightarrow Incl. wooden spatula and crêpe turner
- → Output: approx. 1,000 W
- ightarrow Baking light for visual control of the baking time
- ightarrow On-off switch with indicator light
- → With practical retractable cord

## **Product details**

Non-stick coated crêpe pan with 30 cm diameter.

Incl. wooden spatula and crêpe turner.

Stepless temperature control, baking light, on/off switch.

Enjoy sweet crêpes or savoury galettes.