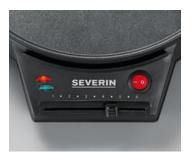

## CM 2198 Crêpes-Maker

- → Large crêpe pan with a diameter of approx. 30 cm, non-stick coating prevents batter from sticking and makes cleaning easier
- ightarrow Infinitely variable temperature control for exact setting of the desired degree of browning
- ightarrow Incl. wooden spatula and crêpe turner
- → Output: approx. 1,000 W
- ightarrow Baking light for visual control of the baking time
- ightarrow On-off switch with indicator light
- → With practical retractable cord

## **Product details**

Non-stick coated crêpe pan with 30 cm diameter.

Incl. wooden spatula and crêpe turner.

Stepless temperature control, baking light, on/off switch.

Enjoy sweet crêpes or savoury galettes.