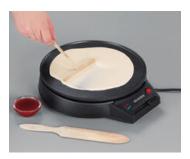

## CM 2198 Crêpes-Maker

- → Large crêpe pan with a diameter of approx. 30 cm, non-stick coating prevents batter from sticking and makes cleaning easier
- ightarrow Infinitely variable temperature control for exact setting of the desired degree of browning
- ightarrow Incl. wooden spatula and crêpe turner
- → Output: approx. 1,000 W
- ightarrow Baking light for visual control of the baking time
- ightarrow On-off switch with indicator light
- → With practical retractable cord

## **Product details**

Non-stick coated crêpe pan with 30 cm diameter.

Incl. wooden spatula and crêpe turner.

Stepless temperature control, baking light, on/off switch.

Enjoy sweet crêpes or savoury galettes.