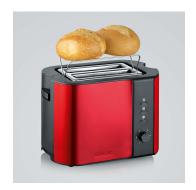

## **AT 2217 Automatic Toaster**

- ightarrow Heat-insulated stainless steel casing in high-quality metallic design
- ightarrow Bread slice centring for even browning on both sides of the bread
- ightarrow Integrated bread roll toasting attachment for easy preparation of rolls
- → Output: approx. 800 W
- → Defroster mode with indicator light
- $\boldsymbol{\rightarrow}$  Warming mode without additional browning with indicator light
- ightarrow Separate release button with indicator light

## **Product details**

High-quality stainless steel casing and integrated bread roll toasting attachment.

Bread slice centring for even browning on both sides of the bread.

Warm-up mode, defroster mode and release button with indicator light.