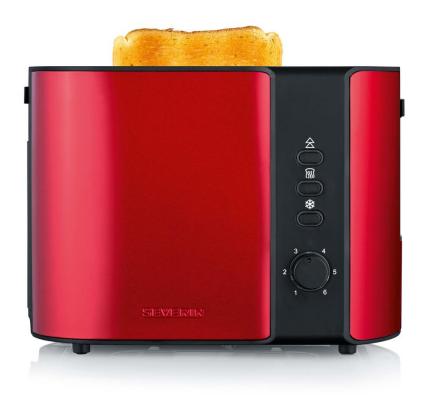

## **AT 2217 Automatic Toaster**

- ightarrow Heat-insulated stainless steel casing in high-quality metallic design
- ightarrow Bread slice centring for even browning on both sides of the bread
- ightarrow Integrated bread roll toasting attachment for easy preparation of rolls
- → Output: approx. 800 W
- → Defroster mode with indicator light
- $\boldsymbol{\rightarrow}$  Warming mode without additional browning with indicator light
- ightarrow Separate release button with indicator light

## **Product details**

High-quality stainless steel casing and integrated bread roll toasting attachment.

Bread slice centring for even browning on both sides of the bread.

Warm-up mode, defroster mode and release button with indicator light.