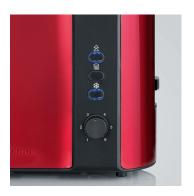

## **AT 2217 Automatic Toaster**

- ightarrow Heat-insulated stainless steel casing in high-quality metallic design
- ightarrow Bread slice centring for even browning on both sides of the bread
- ightarrow Integrated bread roll toasting attachment for easy preparation of rolls
- → Output: approx. 800 W
- → Defroster mode with indicator light
- $\boldsymbol{\rightarrow}$  Warming mode without additional browning with indicator light
- ightarrow Separate release button with indicator light

## **Product details**

High-quality stainless steel casing and integrated bread roll toasting attachment.

Bread slice centring for even browning on both sides of the bread.

Warm-up mode, defroster mode and release button with indicator light.