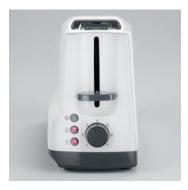

## AT 2232 Automatic long-slot toaster

- ightarrow Bread slice centring for even browning on both sides of the bread
- ightarrow Integrated bread roll toasting attachment for easy preparation of rolls
- $\rightarrow$  Defroster mode with indicator light
- ightarrow Warming mode without additional browning with indicator light
- → Output: approx. 800 W
- $\rightarrow$  Separate release button with indicator light
- ightarrow Automatic shutdown if bread gets stuck
- ightarrow Adjustable degree of toasting

## **Product details**

Heat-insulated casing and integrated bread roll toasting attachment.

Bread slice centring for even browning on both sides of the bread.

Warm-up mode, defroster mode and release button with indicator light.