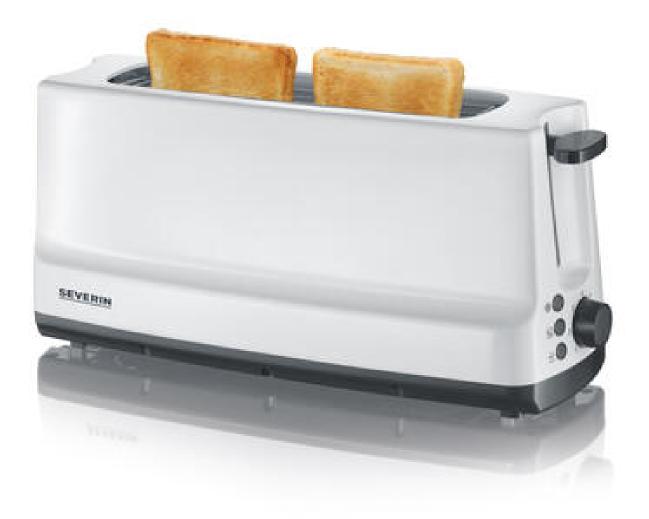

## AT 2232 Automatic long-slot toaster

- ightarrow Bread slice centring for even browning on both sides of the bread
- ightarrow Integrated bread roll toasting attachment for easy preparation of rolls
- $\rightarrow$  Defroster mode with indicator light
- ightarrow Warming mode without additional browning with indicator light
- → Output: approx. 800 W
- $\rightarrow$  Separate release button with indicator light
- ightarrow Automatic shutdown if bread gets stuck
- ightarrow Adjustable degree of toasting

## **Product details**

Heat-insulated casing and integrated bread roll toasting attachment.

Bread slice centring for even browning on both sides of the bread.

Warm-up mode, defroster mode and release button with indicator light.