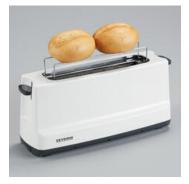

## AT 2232 Automatic long-slot toaster

- ightarrow Bread slice centring for even browning on both sides of the bread
- ightarrow Integrated bread roll toasting attachment for easy preparation of rolls
- $\rightarrow$  Defroster mode with indicator light
- ightarrow Warming mode without additional browning with indicator light
- → Output: approx. 800 W
- $\rightarrow$  Separate release button with indicator light
- ightarrow Automatic shutdown if bread gets stuck
- ightarrow Adjustable degree of toasting

## **Product details**

Heat-insulated casing and integrated bread roll toasting attachment.

Bread slice centring for even browning on both sides of the bread.

Warm-up mode, defroster mode and release button with indicator light.