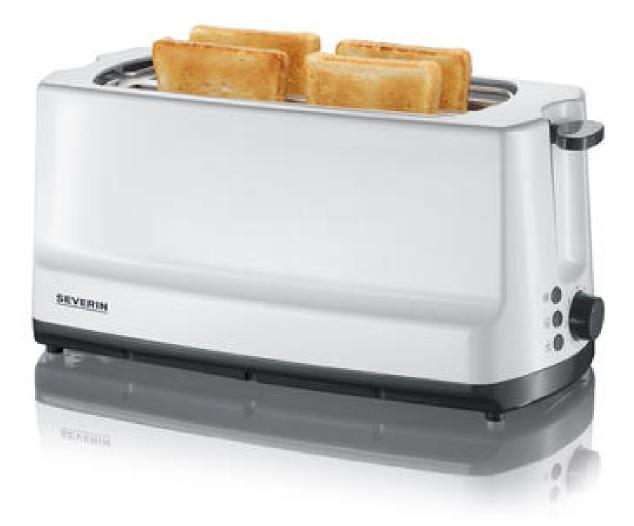

## AT 2234 Long-slot toaster

- ightarrow Bread slice centring for even browning on both sides of the bread
- ightarrow Integrated bread roll toasting attachment for easy preparation of rolls
- $\rightarrow$  2 long slots for up to 4 slices of bread
- ightarrow Warming mode without additional browning with indicator light
- ightarrow Separate release button with indicator light
- ightarrow Automatic shutdown if bread gets stuck
- ightarrow Adjustable degree of toasting
- → Output: approx. 1400 W
- $\rightarrow$  Defroster mode with indicator light

## **Product details**

Heat-insulated casing and integrated bread roll toasting attachment.

Bread slice centring for even browning on both sides of the bread.

Warm-up mode, defroster mode and release button with indicator light.