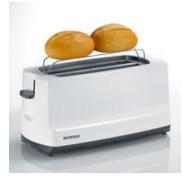

## AT 2234 Long-slot toaster

- ightarrow Bread slice centring for even browning on both sides of the bread
- ightarrow Integrated bread roll toasting attachment for easy preparation of rolls
- $\rightarrow$  2 long slots for up to 4 slices of bread
- ightarrow Warming mode without additional browning with indicator light
- ightarrow Separate release button with indicator light
- ightarrow Automatic shutdown if bread gets stuck
- ightarrow Adjustable degree of toasting
- → Output: approx. 1400 W
- $\rightarrow$  Defroster mode with indicator light

## **Product details**

Heat-insulated casing and integrated bread roll toasting attachment.

Bread slice centring for even browning on both sides of the bread.

Warm-up mode, defroster mode and release button with indicator light.