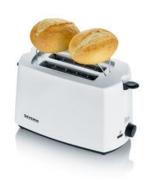

## AT 2286 Automatic Toaster

- ightarrow Integrated bread roll toasting attachment for easy preparation of rolls
- $\rightarrow$  Separate release button
- ightarrow Automatic shutdown if bread gets stuck
- → Adjustable degree of toasting
- → Power: ca. 700 W

## **Product details**

Heat-insulated casing and integrated bread roll toasting attachment.

Removable crumb tray.

Adjustable degree of toasting and separate release button.

Status: 29.10.2023 www.severin.com