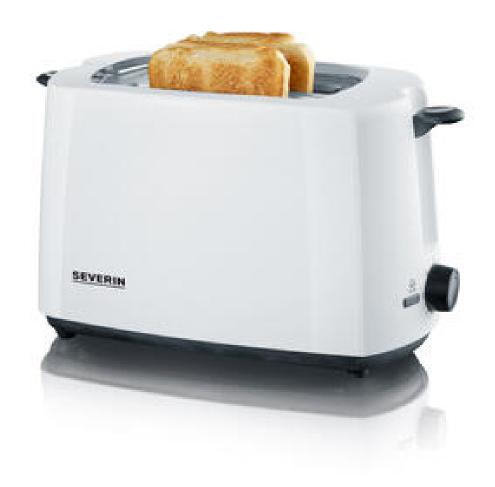

## AT 2286 Automatic Toaster

- ightarrow Integrated bread roll toasting attachment for easy preparation of rolls
- $\rightarrow$  Separate release button
- ightarrow Automatic shutdown if bread gets stuck
- → Adjustable degree of toasting
- → Power: ca. 700 W

## **Product details**

Heat-insulated casing and integrated bread roll toasting attachment.

Removable crumb tray.

Adjustable degree of toasting and separate release button.

Status: 29.10.2023 www.severin.com