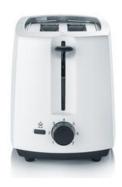

## AT 2286 Automatic Toaster

- ightarrow Integrated bread roll toasting attachment for easy preparation of rolls
- $\rightarrow$  Separate release button
- ightarrow Automatic shutdown if bread gets stuck
- → Adjustable degree of toasting
- → Power: ca. 700 W

## **Product details**

Heat-insulated casing and integrated bread roll toasting attachment.

Removable crumb tray.

Adjustable degree of toasting and separate release button.

Status: 29.10.2023 www.severin.com