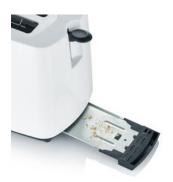

## **Product details**

Heat-insulated casing and integrated bread roll toasting attachment.

Removable crumb tray.

Adjustable degree of toasting and separate release button.

Status: 29.10.2023 www.severin.com