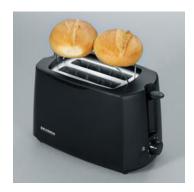

## AT 2887 Automatic Toaster

- ightarrow Integrated bread roll toasting attachment for easy preparation of rolls
- ightarrow Automatic shutdown if bread gets stuck
- ightarrow Adjustable degree of toasting
- → Power: ca. 700 W
- ightarrow Separate release button

## **Product details**

Heat-insulated casing and integrated bread roll toasting attachment.

Removable crumb tray.

Adjustable degree of toasting and separate release button.

Status: 29.10.2023 www.severin.com