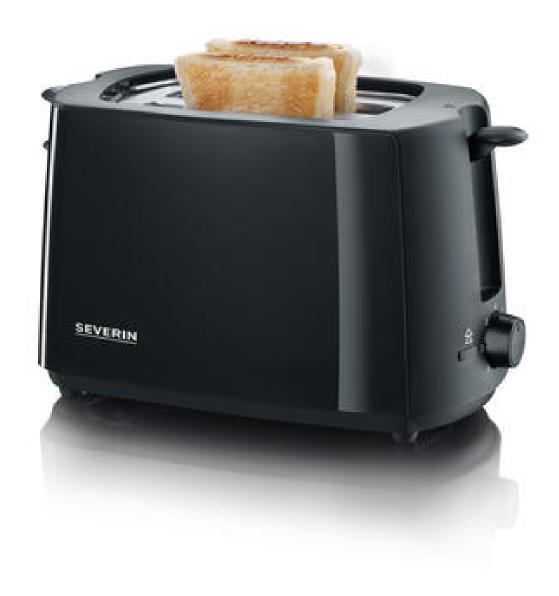

## AT 2887 Automatic Toaster

- ightarrow Integrated bread roll toasting attachment for easy preparation of rolls
- ightarrow Automatic shutdown if bread gets stuck
- ightarrow Adjustable degree of toasting
- → Power: ca. 700 W
- ightarrow Separate release button

## **Product details**

Heat-insulated casing and integrated bread roll toasting attachment.

Removable crumb tray.

Adjustable degree of toasting and separate release button.

Status: 29.10.2023 www.severin.com