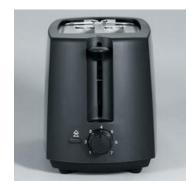

## AT 2887 Automatic Toaster

- ightarrow Integrated bread roll toasting attachment for easy preparation of rolls
- ightarrow Automatic shutdown if bread gets stuck
- ightarrow Adjustable degree of toasting
- → Power: ca. 700 W
- ightarrow Separate release button

## **Product details**

Heat-insulated casing and integrated bread roll toasting attachment.

Removable crumb tray.

Adjustable degree of toasting and separate release button.

Status: 29.10.2023 www.severin.com