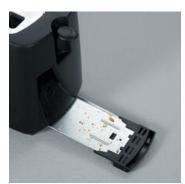

## **Product details**

Heat-insulated casing and integrated bread roll toasting attachment.

Removable crumb tray.

Adjustable degree of toasting and separate release button.

Status: 29.10.2023 www.severin.com