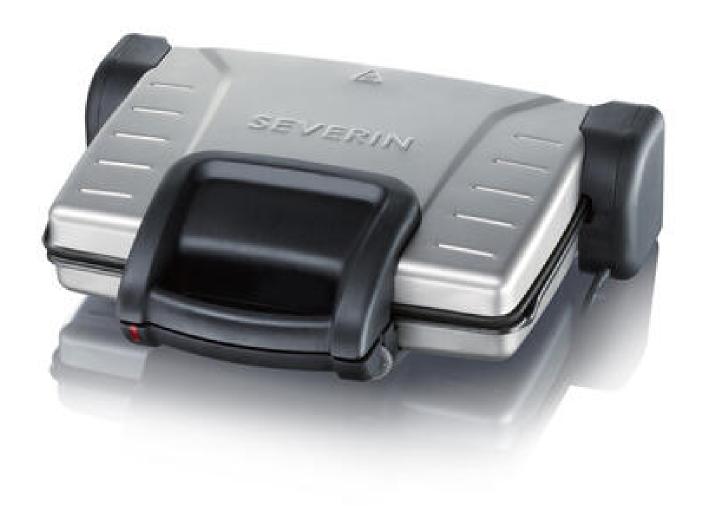

## KG 2389 contact grill

- → Output: approx. 1,800 W
- → heat-resistant lacquer finish
- ightarrow grill plates can be removed for easy cleaning
- $\rightarrow$  temperature regulator
- → Indicator light
- → includes 2 fat drip trays
- → versatile for grilling meat and vegetables, baking crispy paninis and toast with characteristic grill patterns and gratinating dishes
- ightarrow non-stick grill plates ensure low-fat grilling and make cleaning easier
- → Folds out for an extra large grilling surface (approx. 30 x 45 cm) and has locking device for gratinating

## **Product details**

Non-stick coated grill plates.

Fat-free grilling of meat and vegetables.

With locking mechanism for gratinating.

Includes 2 fat drip trays.

Status: 28.10.2023 www.severin.com