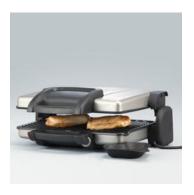

## KG 2389 contact grill

- → Output: approx. 1,800 W
- → heat-resistant lacquer finish
- ightarrow grill plates can be removed for easy cleaning
- $\rightarrow$  temperature regulator
- → Indicator light
- → includes 2 fat drip trays
- → versatile for grilling meat and vegetables, baking crispy paninis and toast with characteristic grill patterns and gratinating dishes
- ightarrow non-stick grill plates ensure low-fat grilling and make cleaning easier
- → Folds out for an extra large grilling surface (approx. 30 x 45 cm) and has locking device for gratinating

## **Product details**

Non-stick coated grill plates.

Fat-free grilling of meat and vegetables.

With locking mechanism for gratinating.

Includes 2 fat drip trays.

Status: 28.10.2023 www.severin.com