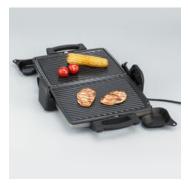

## KG 2389 contact grill

- → Output: approx. 1,800 W
- → heat-resistant lacquer finish
- ightarrow grill plates can be removed for easy cleaning
- $\rightarrow$  temperature regulator
- → Indicator light
- → includes 2 fat drip trays
- → versatile for grilling meat and vegetables, baking crispy paninis and toast with characteristic grill patterns and gratinating dishes
- ightarrow non-stick grill plates ensure low-fat grilling and make cleaning easier
- → Folds out for an extra large grilling surface (approx. 30 x 45 cm) and has locking device for gratinating

## **Product details**

Non-stick coated grill plates.

Fat-free grilling of meat and vegetables.

With locking mechanism for gratinating.

Includes 2 fat drip trays.

Status: 28.10.2023 www.severin.com