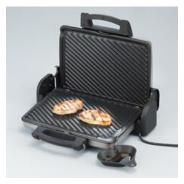

## KG 2389 contact grill

- → Output: approx. 1,800 W
- → heat-resistant lacquer finish
- ightarrow grill plates can be removed for easy cleaning
- $\rightarrow$  temperature regulator
- → Indicator light
- → includes 2 fat drip trays
- → versatile for grilling meat and vegetables, baking crispy paninis and toast with characteristic grill patterns and gratinating dishes
- ightarrow non-stick grill plates ensure low-fat grilling and make cleaning easier
- → Folds out for an extra large grilling surface (approx. 30 x 45 cm) and has locking device for gratinating

## **Product details**

Non-stick coated grill plates.

Fat-free grilling of meat and vegetables.

With locking mechanism for gratinating.

Includes 2 fat drip trays.

Status: 28.10.2023 www.severin.com