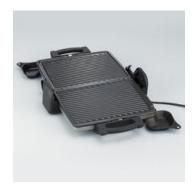

## KG 2389 contact grill

- → Output: approx. 1,800 W
- → heat-resistant lacquer finish
- ightarrow grill plates can be removed for easy cleaning
- $\rightarrow$  temperature regulator
- → Indicator light
- → includes 2 fat drip trays
- → versatile for grilling meat and vegetables, baking crispy paninis and toast with characteristic grill patterns and gratinating dishes
- ightarrow non-stick grill plates ensure low-fat grilling and make cleaning easier
- → Folds out for an extra large grilling surface (approx. 30 x 45 cm) and has locking device for gratinating