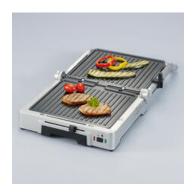

## KG 2392 Contact grill

- → Can be used in a number of ways, such as grilling meat and vegetables, baking crispy paninis and toast with customary grill lines, and gratinating food.
- ightarrow Non-stick coated grill plates lets you grill without grease and makes cleaning easier
- → Folds up for an extra large grill surface (approx. 27 x 24 cm) and has locking device for gratinating
- → Output: approx. 1,800 W
- ightarrow heat-resistant lacquer finish
- ightarrow Additional, removable and flat plates
- → grill plates can be removed for easy cleaning
- → temperature regulator
- ightarrow Incl. integrated grease drip tray

## **Product details**

Fold-out grill surface for grease-free grilling.

Crispy paninis with customary grill marks.

With locking mechanism for gratinating.

Replaceable, smooth additional plates.

Status: 28.10.2023 www.severin.com