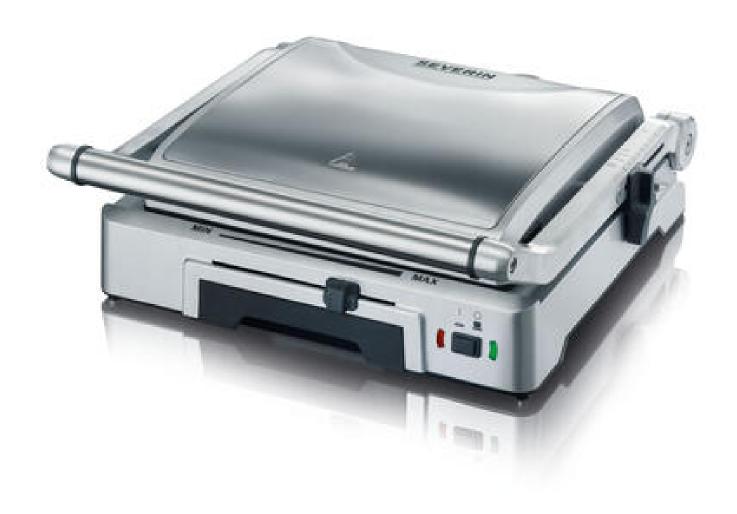

## KG 2392 Contact grill

- → Can be used in a number of ways, such as grilling meat and vegetables, baking crispy paninis and toast with customary grill lines, and gratinating food.
- ightarrow Non-stick coated grill plates lets you grill without grease and makes cleaning easier
- → Folds up for an extra large grill surface (approx. 27 x 24 cm) and has locking device for gratinating
- → Output: approx. 1,800 W
- ightarrow heat-resistant lacquer finish
- ightarrow Additional, removable and flat plates
- → grill plates can be removed for easy cleaning
- → temperature regulator
- ightarrow Incl. integrated grease drip tray

## **Product details**

Fold-out grill surface for grease-free grilling.

Crispy paninis with customary grill marks.

With locking mechanism for gratinating.

Replaceable, smooth additional plates.

Status: 28.10.2023 www.severin.com

Temperature control, indicator light, on-off switch.

Incl. grease drip tray.

Status: 28.10.2023 www.severin.com