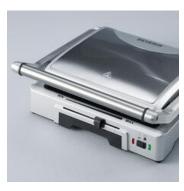

Temperature control, indicator light, on-off switch.

Incl. grease drip tray.

Status: 28.10.2023 www.severin.com