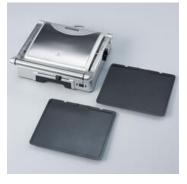

## KG 2392 Contact grill

- → Can be used in a number of ways, such as grilling meat and vegetables, baking crispy paninis and toast with customary grill lines, and gratinating food.
- ightarrow Non-stick coated grill plates lets you grill without grease and makes cleaning easier
- → Folds up for an extra large grill surface (approx. 27 x 24 cm) and has locking device for gratinating
- → Output: approx. 1,800 W
- ightarrow heat-resistant lacquer finish
- ightarrow Additional, removable and flat plates
- → grill plates can be removed for easy cleaning
- → temperature regulator
- ightarrow Incl. integrated grease drip tray

## **Product details**

Fold-out grill surface for grease-free grilling.

Crispy paninis with customary grill marks.

With locking mechanism for gratinating.

Replaceable, smooth additional plates.

Status: 28.10.2023 www.severin.com