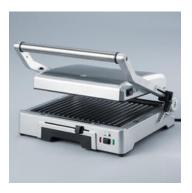

## KG 2392 Contact grill

- → Can be used in a number of ways, such as grilling meat and vegetables, baking crispy paninis and toast with customary grill lines, and gratinating food.
- ightarrow Non-stick coated grill plates lets you grill without grease and makes cleaning easier
- → Folds up for an extra large grill surface (approx. 27 x 24 cm) and has locking device for gratinating
- → Output: approx. 1,800 W
- ightarrow heat-resistant lacquer finish
- ightarrow Additional, removable and flat plates
- → grill plates can be removed for easy cleaning
- → temperature regulator
- ightarrow Incl. integrated grease drip tray

## **Product details**

Fold-out grill surface for grease-free grilling.

Crispy paninis with customary grill marks.

With locking mechanism for gratinating.

Replaceable, smooth additional plates.

Status: 28.10.2023 www.severin.com