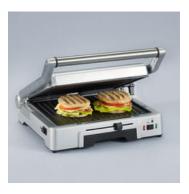

## KG 2392 Contact grill

- → Can be used in a number of ways, such as grilling meat and vegetables, baking crispy paninis and toast with customary grill lines, and gratinating food.
- ightarrow Non-stick coated grill plates lets you grill without grease and makes cleaning easier
- → Folds up for an extra large grill surface (approx. 27 x 24 cm) and has locking device for gratinating
- → Output: approx. 1,800 W
- ightarrow heat-resistant lacquer finish
- ightarrow Additional, removable and flat plates
- → grill plates can be removed for easy cleaning
- → temperature regulator
- ightarrow Incl. integrated grease drip tray

## **Product details**

Fold-out grill surface for grease-free grilling.

Crispy paninis with customary grill marks.

With locking mechanism for gratinating.

Replaceable, smooth additional plates.

Status: 28.10.2023 www.severin.com