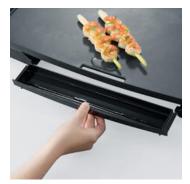

## KG 2397 Table-top grill

- ightarrow Can be used to grill meat, fish and vegetables, ideally suited for Japanese teppanyaki.
- $\rightarrow$  High-quality, extra-large cast iron plate with a surface area of approx. 2052 cm and non-stick coating
- ightarrow Removable power cord with adjustable temperature control and indicator light
- → Power: approx. 2,200 W
- $\rightarrow$  Stainless steel trim on front
- ightarrow Removable grease drip tray

## **Product details**

Removable power cord with adjustable temperature control and indicator light.

Removable grease drip tray.

Status: 28.10.2023 www.severin.com