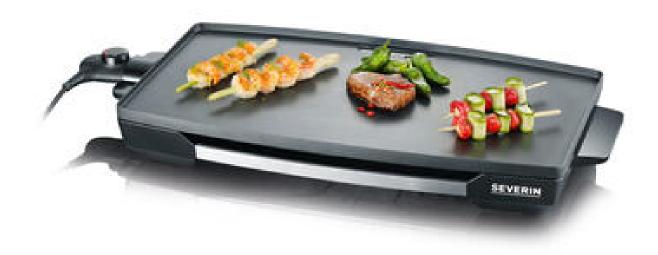

## KG 2397 Table-top grill

- ightarrow Can be used to grill meat, fish and vegetables, ideally suited for Japanese teppanyaki.
- $\rightarrow$  High-quality, extra-large cast iron plate with a surface area of approx. 2052 cm and non-stick coating
- ightarrow Removable power cord with adjustable temperature control and indicator light
- → Power: approx. 2,200 W
- $\rightarrow$  Stainless steel trim on front
- ightarrow Removable grease drip tray

## Overview of important data

| Power                        | 2200 Watt                                                 |
|------------------------------|-----------------------------------------------------------|
| Colour / Material            | black / Stainless steel / Plastic                         |
| Cable length                 |                                                           |
| Packing dimensions           | 76.5 x 15.1 x 40.3 cm                                     |
| Gross weight incl. packaging | 4.73 kg                                                   |
| Dimensions of the product    | 79.0 x 33.0 x 9.5 cm                                      |
| Net weight                   | 3.02 kg                                                   |
| Display box (PU)             | 2 Pc.                                                     |
| EAN                          | 4008146012495                                             |
| Further special features     | - Grill surface dimensions: 59,5 x 34,5 cm (ca. 2052 cm²) |
|                              | - Automatic shutdown: no                                  |
|                              | - On-off button: no                                       |
|                              | - Indicator light: yes                                    |
|                              | - Timer: no                                               |