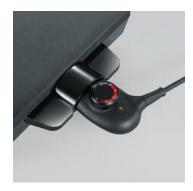

## KG 2397 Table-top grill

- ightarrow Can be used to grill meat, fish and vegetables, ideally suited for Japanese teppanyaki.
- $\rightarrow$  High-quality, extra-large cast iron plate with a surface area of approx. 2052 cm and non-stick coating
- ightarrow Removable power cord with adjustable temperature control and indicator light
- → Power: approx. 2,200 W
- $\rightarrow$  Stainless steel trim on front
- ightarrow Removable grease drip tray

## **Product details**

Removable power cord with adjustable temperature control and indicator light.

Removable grease drip tray.

Status: 28.10.2023 www.severin.com