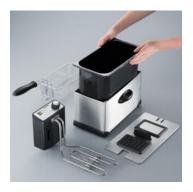

## FR 2431 Deep Fryer

- ightarrow stainless steel casing with removable stainless steel dust cover incl. viewing window
- ightarrow easy cleaning due to removable, enamelled oil reservoir; frying basket and oil reservoir are dishwasher-safe
- ightarrow safe handling: heating element switches off automatically when removed thanks to safety system
- ightarrow replaceable grease filter in the lid
- $\rightarrow$  large volume: approx. 3 litre capacity and approx. 400 g frying capacity
- $\rightarrow$  Output: approx. 2,000 W
- $\rightarrow\,$  adjustable temperature control up to 190°C with overheating protection

## **Product details**

Removable oil reservoir can be easily cleaned in the dishwasher.

Safe handling: heating element switches off automatically when removed.

Stainless steel dust cover incl. viewing window.