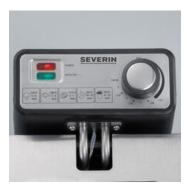

## FR 2431 Deep Fryer

- ightarrow stainless steel casing with removable stainless steel dust cover incl. viewing window
- ightarrow easy cleaning due to removable, enamelled oil reservoir; frying basket and oil reservoir are dishwasher-safe
- ightarrow safe handling: heating element switches off automatically when removed thanks to safety system
- ightarrow replaceable grease filter in the lid
- $\rightarrow$  large volume: approx. 3 litre capacity and approx. 400 g frying capacity
- $\rightarrow$  Output: approx. 2,000 W
- $\rightarrow\,$  adjustable temperature control up to 190°C with overheating protection

Adjustable temperature control up to 190 °C.

With practical cable storage compartment.

High quality stainless steel casing.