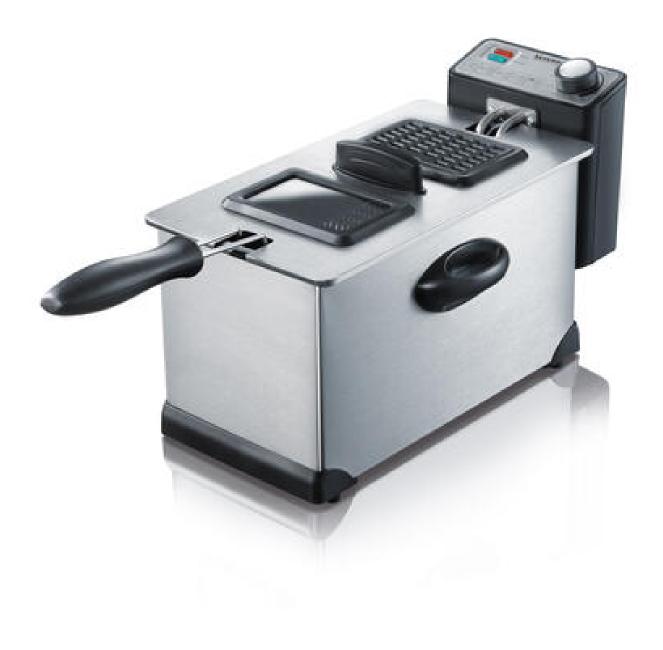

## FR 2431 Deep Fryer

- ightarrow stainless steel casing with removable stainless steel dust cover incl. viewing window
- ightarrow easy cleaning due to removable, enamelled oil reservoir; frying basket and oil reservoir are dishwasher-safe
- ightarrow safe handling: heating element switches off automatically when removed thanks to safety system
- ightarrow replaceable grease filter in the lid
- $\rightarrow$  large volume: approx. 3 litre capacity and approx. 400 g frying capacity
- $\rightarrow$  Output: approx. 2,000 W
- $\rightarrow\,$  adjustable temperature control up to 190°C with overheating protection

## **Product details**

Removable oil reservoir can be easily cleaned in the dishwasher.

Safe handling: heating element switches off automatically when removed.

Stainless steel dust cover incl. viewing window.

Adjustable temperature control up to 190 °C.

With practical cable storage compartment.

High quality stainless steel casing.