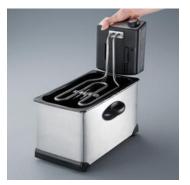

## **Product details**

Removable oil reservoir can be easily cleaned in the dishwasher.

Safe handling: heating element switches off automatically when removed.

Stainless steel dust cover incl. viewing window.