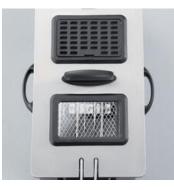

## FR 2431 Deep Fryer

- ightarrow stainless steel casing with removable stainless steel dust cover incl. viewing window
- ightarrow easy cleaning due to removable, enamelled oil reservoir; frying basket and oil reservoir are dishwasher-safe
- ightarrow safe handling: heating element switches off automatically when removed thanks to safety system
- ightarrow replaceable grease filter in the lid
- $\rightarrow$  large volume: approx. 3 litre capacity and approx. 400 g frying capacity
- $\rightarrow$  Output: approx. 2,000 W
- $\rightarrow\,$  adjustable temperature control up to 190°C with overheating protection

## **Product details**

Removable oil reservoir can be easily cleaned in the dishwasher.

Safe handling: heating element switches off automatically when removed.

Stainless steel dust cover incl. viewing window.