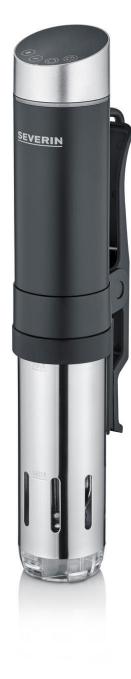

## SV 2451 Sous Vide Stick

- ightarrow Powerful 1,300 W allow reaching the target temperature very quickly.
- $\rightarrow$  It can be used for pots as low as 15 cm and is thus suitable for multiple uses. Clamp for simple and secure attachment to the pot.
- → Powerful circulation pump maintains constant temperature. Temperature can be set in the range from 0 °C to 90 °C in 0.1 °C increments with alternative display in degrees Fahrenheit (°F).
- $\rightarrow$  Absolutely waterproof in compliance with the IPX7 rating.
- → Modern LED display with intuitive interface: Target and actual temperature can be displayed.

## **Product details**

Modern LED display with intuitive interface: Target and actual temperature can be displayed.

It can be used for pots as low as 15 cm and is thus suitable for multiple uses.

Absolutely waterproof in compliance with the IPX7 rating.