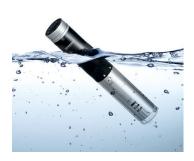

## SV 2451 Sous Vide Stick

- ightarrow Powerful 1,300 W allow reaching the target temperature very quickly.
- $\rightarrow$  It can be used for pots as low as 15 cm and is thus suitable for multiple uses. Clamp for simple and secure attachment to the pot.
- → Powerful circulation pump maintains constant temperature. Temperature can be set in the range from 0 °C to 90 °C in 0.1 °C increments with alternative display in degrees Fahrenheit (°F).
- $\rightarrow$  Absolutely waterproof in compliance with the IPX7 rating.
- → Modern LED display with intuitive interface: Target and actual temperature can be displayed.

## **Product details**

Modern LED display with intuitive interface: Target and actual temperature can be displayed.

It can be used for pots as low as 15 cm and is thus suitable for multiple uses.

Absolutely waterproof in compliance with the IPX7 rating.