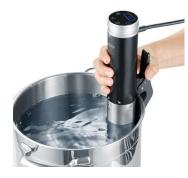

## SV 2451 Sous Vide Stick

- ightarrow Powerful 1,300 W allow reaching the target temperature very quickly.
- $\rightarrow$  It can be used for pots as low as 15 cm and is thus suitable for multiple uses. Clamp for simple and secure attachment to the pot.
- → Powerful circulation pump maintains constant temperature. Temperature can be set in the range from 0 °C to 90 °C in 0.1 °C increments with alternative display in degrees Fahrenheit (°F).
- $\rightarrow$  Absolutely waterproof in compliance with the IPX7 rating.
- → Modern LED display with intuitive interface: Target and actual temperature can be displayed.

## **Product details**

Modern LED display with intuitive interface: Target and actual temperature can be displayed.

It can be used for pots as low as 15 cm and is thus suitable for multiple uses.

Absolutely waterproof in compliance with the IPX7 rating.