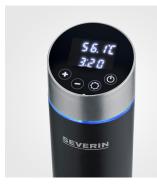

## SV 2451 Sous Vide Stick

- ightarrow Powerful 1,300 W allow reaching the target temperature very quickly.
- $\rightarrow$  It can be used for pots as low as 15 cm and is thus suitable for multiple uses. Clamp for simple and secure attachment to the pot.
- → Powerful circulation pump maintains constant temperature. Temperature can be set in the range from 0 °C to 90 °C in 0.1 °C increments with alternative display in degrees Fahrenheit (°F).
- $\rightarrow$  Absolutely waterproof in compliance with the IPX7 rating.
- → Modern LED display with intuitive interface: Target and actual temperature can be displayed.

## **Product details**

Modern LED display with intuitive interface: Target and actual temperature can be displayed.

It can be used for pots as low as 15 cm and is thus suitable for multiple uses.

Absolutely waterproof in compliance with the IPX7 rating.