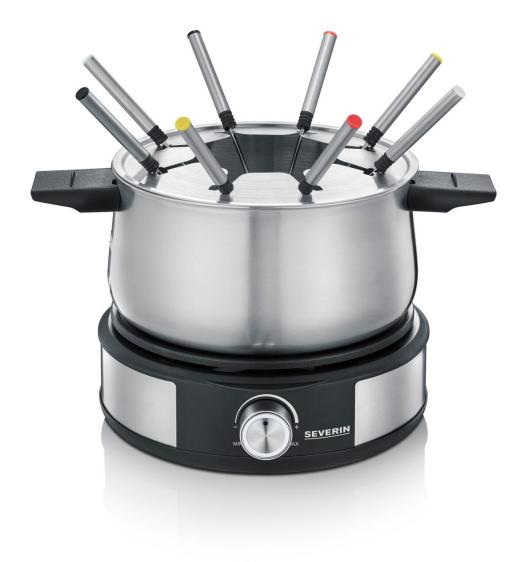

## FO 2471 Fondue / Crêpes Combi

- ightarrow additional crêpe plate: simply place on the appliance for delicious crêpes of your choice
- $\rightarrow$  suitable for various types of fondue
- ightarrow removable stainless steel pot with min./max. marking
- ightarrow adjustable thermostat for heating and then keeping warm
- ightarrow removable splash protection with lock-off device
- ightarrow incl. 8 fondue forks, colour-coded for optimal differentiation

## **Overview of important data**

| Power                        | 1500 Watt                         |
|------------------------------|-----------------------------------|
| Colour / Material            | black / Stainless steel / Plastic |
| Cable length                 | 140 cm                            |
| Packing dimensions           | 28.5 x 28.5 x 26.5 cm             |
| Gross weight incl. packaging | 3.08 kg                           |
| Dimensions of the product    | 31.0 x 25.0 x 26.0 cm             |
| Net weight                   | 2.04 kg                           |
| Display box (PU)             | 4 Pc.                             |
| EAN                          | 4008146036941                     |
| Further special features     | - On-off button: no               |
|                              | - Indicator light: no             |
|                              |                                   |