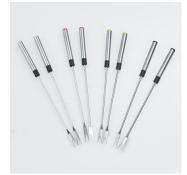

## **Product details**

Colour-coded fondue forks for optimal differentiation.

all removable parts are dishwasher safe for easy cleaning

Extra-long power cord for more flexibility.

The crepe plate is easy to clean.