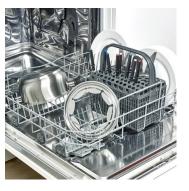

## **Product details**

Colour-coded fondue forks for optimal differentiation.

all removable parts are dishwasher safe for easy cleaning

Extra-long power cord for more flexibility.

The crepe plate is easy to clean.