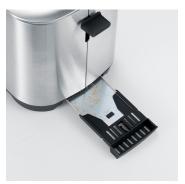

Removable crumb tray for easy cleaning with push to open function.

Including heat, defrost and release button.

Status: 29.10.2023 www.severin.com

Status: 29.10.2023 www.severin.com