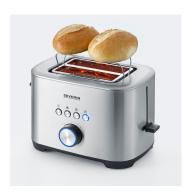

## **Product details**

Integrated bagel function offers one-sided and energysaving toasting.

Large toasting chambers and balanced toasting enable even toasting of both sides of the bread.

Integrated bread roll toasting attachment for easy preparation of rolls.