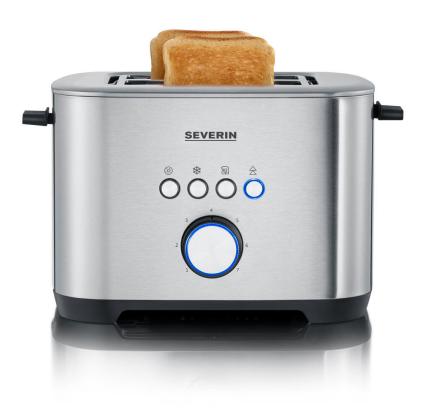

## **AT 2510 Toaster with Bagel Function**

- $\rightarrow$  Large toasting chambers and integrated bun rack, ideal for 2 XXL slices of toast, bread, buns or bagels.
- ightarrow Integrated bagel function offers one-sided and energy-saving toasting.
- → High-quality casing in a 100% stainless steel design including a warm, defrost and release button.
- ightarrow Even toasting thanks to integrated balanced toasting and 7 variably adjustable degrees of toasting.

## **Product details**

Integrated bagel function offers one-sided and energysaving toasting.

Large toasting chambers and balanced toasting enable even toasting of both sides of the bread.

Integrated bread roll toasting attachment for easy preparation of rolls.