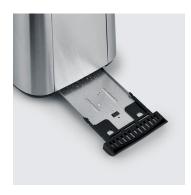

## **Product details**

High-quality stainless steel design. Heat-insulating casing made from modern stainless steel with LED operating panel.

Removable bun rack. Stainless steel warming rack to prepare and serve buns, croissants,