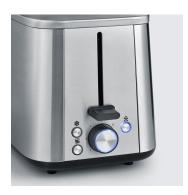

## AT 2513 Turbo Toaster

- → Up to 50%\* quicker preparation of perfectly browned toast thanks to the innovative Turbo Toast function. (\*compared to conventional toasters without turbo toast function (e.g. SEVERIN AT 2589))
- → High-quality removable stainless steel bun rack for crisping up and preparing buns, croissants, etc.
- → High-quality casing in 100% stainless steel design, including warm, defrost and release button.
- ightarrow The large toasting chambers mean that it is also suitable for XXL bread for sandwiches.

## **Product details**

High-quality stainless steel design. Heat-insulating casing made from modern stainless steel with LED operating panel.

Removable bun rack. Stainless steel warming rack to prepare and serve buns, croissants,

Large toasting chambers and balanced toasting enable even toasting of both sides of the bread. Also suitable for XXL slices of toast.

Featuring a warm, defrost and release button and 7 variably adjustable toasting levels.