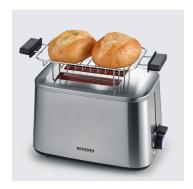

## AT 2513 Turbo Toaster

- → Up to 50%\* quicker preparation of perfectly browned toast thanks to the innovative Turbo Toast function. (\*compared to conventional toasters without turbo toast function (e.g. SEVERIN AT 2589))
- → High-quality removable stainless steel bun rack for crisping up and preparing buns, croissants, etc.
- → High-quality casing in 100% stainless steel design, including warm, defrost and release button.
- ightarrow The large toasting chambers mean that it is also suitable for XXL bread for sandwiches.

## **Product details**

High-quality stainless steel design. Heat-insulating casing made from modern stainless steel with LED operating panel.

Removable bun rack. Stainless steel warming rack to prepare and serve buns, croissants,