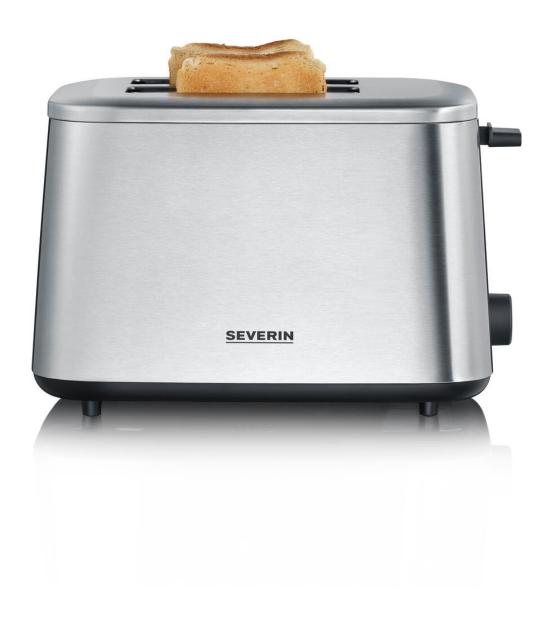

## AT 2513 Turbo Toaster

- → Up to 50%\* quicker preparation of perfectly browned toast thanks to the innovative Turbo Toast function. (\*compared to conventional toasters without turbo toast function (e.g. SEVERIN AT 2589))
- → High-quality removable stainless steel bun rack for crisping up and preparing buns, croissants, etc.
- → High-quality casing in 100% stainless steel design, including warm, defrost and release button.
- ightarrow The large toasting chambers mean that it is also suitable for XXL bread for sandwiches.

Large toasting chambers and balanced toasting enable even toasting of both sides of the bread. Also suitable for XXL slices of toast.

Featuring a warm, defrost and release button and 7 variably adjustable toasting levels.