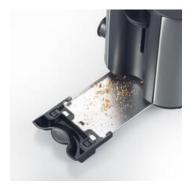

## **Product details**

High-quality stainless steel casing.

Comes with two sandwich cages to easily prepare tasty sandwiches.

With crumb tray and an adjustable degree of toasting.