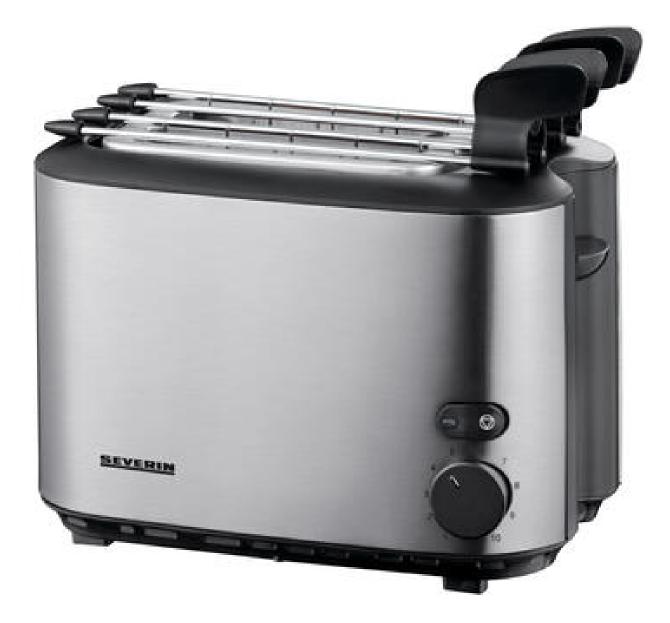

## AT 2516 Automatic Toaster with Sandwich Cage

- ightarrow High-quality, double-walled and insulating stainless steel casing
- ightarrow Comes with two sandwich cages to easily prepare tasty sandwiches
- → Power: ca. 540 W
- ightarrow Separate release button with indicator light
- ightarrow Adjustable degree of toasting
- $\rightarrow$  Crumb tray

## **Product details**

High-quality stainless steel casing.

Comes with two sandwich cages to easily prepare tasty sandwiches.

With crumb tray and an adjustable degree of toasting.