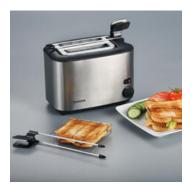

## AT 2516 Automatic Toaster with Sandwich Cage

- ightarrow High-quality, double-walled and insulating stainless steel casing
- ightarrow Comes with two sandwich cages to easily prepare tasty sandwiches
- → Power: ca. 540 W
- ightarrow Separate release button with indicator light
- ightarrow Adjustable degree of toasting
- $\rightarrow$  Crumb tray

## **Product details**

High-quality stainless steel casing.

Comes with two sandwich cages to easily prepare tasty sandwiches.

With crumb tray and an adjustable degree of toasting.