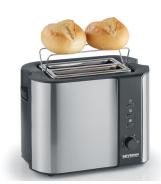

## AT 2589 Automatic Toaster

- ightarrow High-quality and insulating stainless steel casing
- ightarrow Bread slice centring for even browning on both sides of the bread
- ightarrow Integrated bread roll toasting attachment for easy preparation of rolls
- → Output: approx. 800 W
- → Defroster mode with indicator light
- ightarrow Warming mode without additional browning with indicator light
- ightarrow Separate release button with indicator light

## **Product details**

High-quality stainless steel casing and fully integrated bread bun warming rack.

Bread slice centring for even browning on both sides of the bread.

Warm-up mode, defroster mode and release button with indicator light.