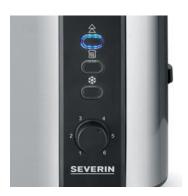

## AT 2589 Automatic Toaster

- ightarrow High-quality and insulating stainless steel casing
- ightarrow Bread slice centring for even browning on both sides of the bread
- ightarrow Integrated bread roll toasting attachment for easy preparation of rolls
- → Output: approx. 800 W
- → Defroster mode with indicator light
- ightarrow Warming mode without additional browning with indicator light
- ightarrow Separate release button with indicator light

## **Product details**

High-quality stainless steel casing and fully integrated bread bun warming rack.

Bread slice centring for even browning on both sides of the bread.

Warm-up mode, defroster mode and release button with indicator light.