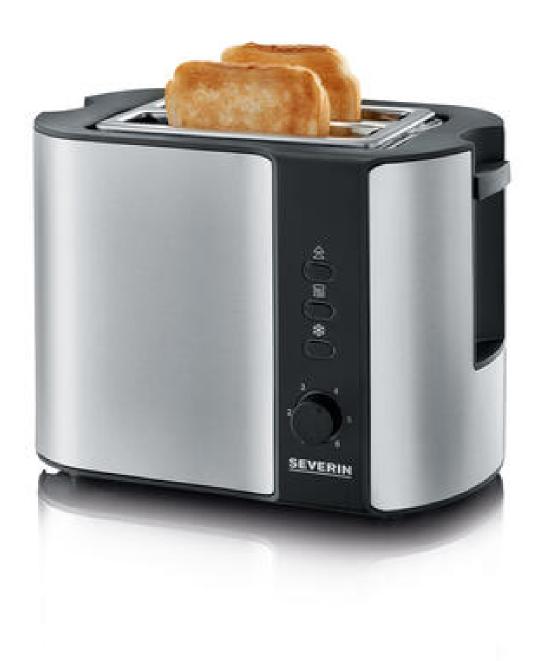

## AT 2589 Automatic Toaster

- ightarrow High-quality and insulating stainless steel casing
- ightarrow Bread slice centring for even browning on both sides of the bread
- ightarrow Integrated bread roll toasting attachment for easy preparation of rolls
- → Output: approx. 800 W
- → Defroster mode with indicator light
- ightarrow Warming mode without additional browning with indicator light
- ightarrow Separate release button with indicator light

## **Product details**

High-quality stainless steel casing and fully integrated bread bun warming rack.

Bread slice centring for even browning on both sides of the bread.

Warm-up mode, defroster mode and release button with indicator light.