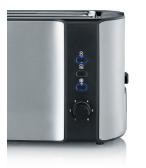

## AT 2590 Automatic Long Slot Toaster

- ightarrow High-quality and insulating stainless steel casing
- ightarrow Bread slice centring for even browning on both sides of the bread
- ightarrow Integrated bread roll toasting attachment for easy preparation of rolls
- ightarrow 2 long slots for up to 4 slices of bread
- ightarrow Separate release button with indicator light
- $\rightarrow$  Defroster mode with indicator light
- $\rightarrow$  Warming mode without additional browning with indicator light

## **Product details**

High-quality and insulating stainless steel casing.

Bread slice centring for even browning on both sides of the bread.

Warm-up mode, defroster mode and release button with indicator light.