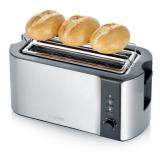

## AT 2590 Automatic Long Slot Toaster

- ightarrow High-quality and insulating stainless steel casing
- ightarrow Bread slice centring for even browning on both sides of the bread
- ightarrow Integrated bread roll toasting attachment for easy preparation of rolls
- ightarrow 2 long slots for up to 4 slices of bread
- ightarrow Separate release button with indicator light
- $\rightarrow$  Defroster mode with indicator light
- $\rightarrow$  Warming mode without additional browning with indicator light

## **Product details**

High-quality and insulating stainless steel casing.

Bread slice centring for even browning on both sides of the bread.

Warm-up mode, defroster mode and release button with indicator light.

Integrated bun warming rack to easily prepare buns.

Removable crumb tray for easy cleaning.