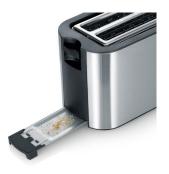

Integrated bun warming rack to easily prepare buns.

Removable crumb tray for easy cleaning.