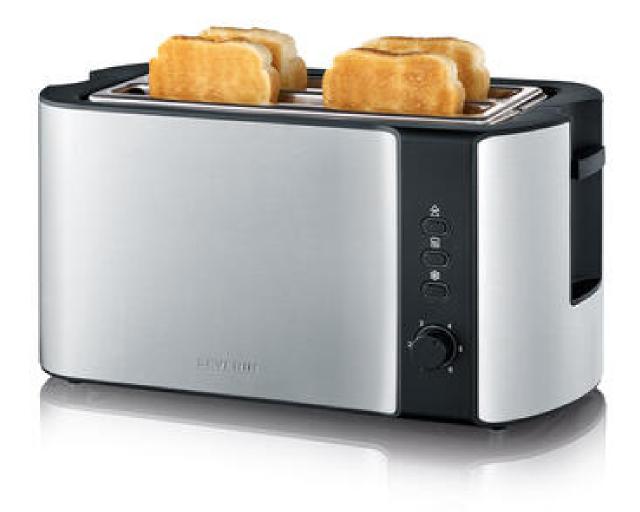

## AT 2590 Automatic Long Slot Toaster

- ightarrow High-quality and insulating stainless steel casing
- ightarrow Bread slice centring for even browning on both sides of the bread
- ightarrow Integrated bread roll toasting attachment for easy preparation of rolls
- ightarrow 2 long slots for up to 4 slices of bread
- ightarrow Separate release button with indicator light
- $\rightarrow$  Defroster mode with indicator light
- $\rightarrow$  Warming mode without additional browning with indicator light

## **Product details**

High-quality and insulating stainless steel casing.

Bread slice centring for even browning on both sides of the bread.

Warm-up mode, defroster mode and release button with indicator light.

Integrated bun warming rack to easily prepare buns.

Removable crumb tray for easy cleaning.