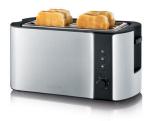

## AT 2590 Automatic Long Slot Toaster

- ightarrow High-quality and insulating stainless steel casing
- ightarrow Bread slice centring for even browning on both sides of the bread
- ightarrow Integrated bread roll toasting attachment for easy preparation of rolls
- ightarrow 2 long slots for up to 4 slices of bread
- ightarrow Separate release button with indicator light
- $\rightarrow$  Defroster mode with indicator light
- $\rightarrow$  Warming mode without additional browning with indicator light

## **Product details**

High-quality and insulating stainless steel casing.

Bread slice centring for even browning on both sides of the bread.

Warm-up mode, defroster mode and release button with indicator light.

Integrated bun warming rack to easily prepare buns.

Removable crumb tray for easy cleaning.