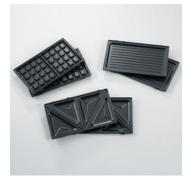

## SA 2968 Sandwich toaster

- ightarrow 3 in 1 function due to interchangeable plates: sandwich plates, grill plates, Brussels waffle plates
- $\hspace{0.1cm} o$  non-stick coating prevents the food from sticking and makes cleaning easier
- ightarrow pilot standby light and ready-to-use indicator for precise control of the cooking time
- $\rightarrow$  Output: approx. 1,000 W
- ightarrow high-temperature-resistant casing with stainless steel cover
- ightarrow heat-insulated handles with locking device guarantee safe handling
- $\rightarrow$  fixed temperature controller
- ightarrow space-saving, vertical storage
- → Non-slip rubber feet

## **Product details**

Removable plate.

2 crispy sandwich toasts in minutes.

Fat-free grilling and freshly baked panins.

Delicious Brussels waffles.

3 interchangeable, non-stick plates.

Space-saving, vertical storage.