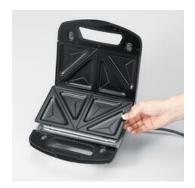

## SA 2968 Sandwich toaster

- ightarrow 3 in 1 function due to interchangeable plates: sandwich plates, grill plates, Brussels waffle plates
- $\hspace{0.1cm} o$  non-stick coating prevents the food from sticking and makes cleaning easier
- ightarrow pilot standby light and ready-to-use indicator for precise control of the cooking time
- $\rightarrow$  Output: approx. 1,000 W
- ightarrow high-temperature-resistant casing with stainless steel cover
- ightarrow heat-insulated handles with locking device guarantee safe handling
- $\rightarrow$  fixed temperature controller
- ightarrow space-saving, vertical storage
- → Non-slip rubber feet

## **Product details**

Removable plate.

2 crispy sandwich toasts in minutes.

Fat-free grilling and freshly baked panins.

Delicious Brussels waffles.

3 interchangeable, non-stick plates.

Space-saving, vertical storage.