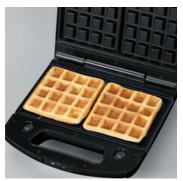

## SA 2968 Sandwich toaster

- ightarrow 3 in 1 function due to interchangeable plates: sandwich plates, grill plates, Brussels waffle plates
- $\hspace{0.1cm} o$  non-stick coating prevents the food from sticking and makes cleaning easier
- ightarrow pilot standby light and ready-to-use indicator for precise control of the cooking time
- $\rightarrow$  Output: approx. 1,000 W
- ightarrow high-temperature-resistant casing with stainless steel cover
- ightarrow heat-insulated handles with locking device guarantee safe handling
- $\rightarrow$  fixed temperature controller
- ightarrow space-saving, vertical storage
- → Non-slip rubber feet

## **Product details**

Removable plate.

2 crispy sandwich toasts in minutes.

Fat-free grilling and freshly baked panins.

Delicious Brussels waffles.

3 interchangeable, non-stick plates.

Space-saving, vertical storage.