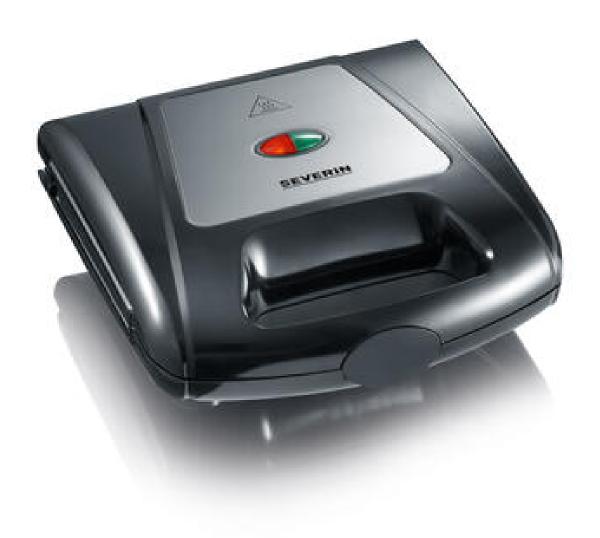

## SA 2968 Sandwich toaster

- ightarrow 3 in 1 function due to interchangeable plates: sandwich plates, grill plates, Brussels waffle plates
- $\hspace{0.1cm} o$  non-stick coating prevents the food from sticking and makes cleaning easier
- ightarrow pilot standby light and ready-to-use indicator for precise control of the cooking time
- $\rightarrow$  Output: approx. 1,000 W
- ightarrow high-temperature-resistant casing with stainless steel cover
- ightarrow heat-insulated handles with locking device guarantee safe handling
- $\rightarrow$  fixed temperature controller
- ightarrow space-saving, vertical storage
- → Non-slip rubber feet

## **Product details**

Removable plate.

2 crispy sandwich toasts in minutes.

Fat-free grilling and freshly baked panins.

Delicious Brussels waffles.

3 interchangeable, non-stick plates.

Space-saving, vertical storage.