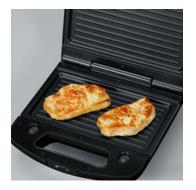

## **Product details**

Removable plate.

2 crispy sandwich toasts in minutes.

Fat-free grilling and freshly baked panins.

Delicious Brussels waffles.

3 interchangeable, non-stick plates.

Space-saving, vertical storage.