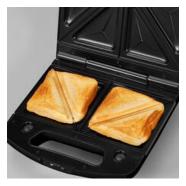

## **Product details**

Removable plate.

2 crispy sandwich toasts in minutes.

Fat-free grilling and freshly baked panins.

Delicious Brussels waffles.

3 interchangeable, non-stick plates.

Space-saving, vertical storage.