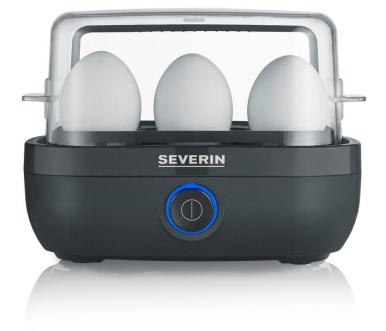

## EK 3165 Egg Cooker

- ightarrow For up to 6 eggs (S-XL) including water measuring cup with egg piercer
- $\rightarrow$  On/Off switch with LED lighting and buzzer at the end of cooking time
- ightarrow 100% BPA-free for a healthy and safe pleasure
- ightarrow Foldable and transparent hood for easy operation and cleaning

On/Off switch with LED lighting and buzzer at the end of cooking time.

Including water measuring cup with egg piercer

100% BPA-free for a healthy and safe pleasure.

Foldable and transparent hood for easy operation and cleaning.