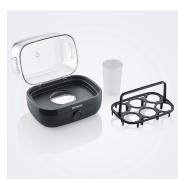

## EK 3165 Egg Cooker

- ightarrow For up to 6 eggs (S-XL) including water measuring cup with egg piercer
- $\rightarrow$  On/Off switch with LED lighting and buzzer at the end of cooking time
- ightarrow 100% BPA-free for a healthy and safe pleasure
- ightarrow Foldable and transparent hood for easy operation and cleaning

On/Off switch with LED lighting and buzzer at the end of cooking time.

Including water measuring cup with egg piercer

100% BPA-free for a healthy and safe pleasure.

Foldable and transparent hood for easy operation and cleaning.