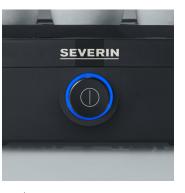

On/Off switch with LED lighting and buzzer at the end of cooking time.

Including water measuring cup with egg piercer

100% BPA-free for a healthy and safe pleasure.

Foldable and transparent hood for easy operation and cleaning.