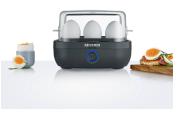

## EK 3165 Egg Cooker

- ightarrow For up to 6 eggs (S-XL) including water measuring cup with egg piercer
- $\rightarrow$  On/Off switch with LED lighting and buzzer at the end of cooking time
- ightarrow 100% BPA-free for a healthy and safe pleasure
- ightarrow Foldable and transparent hood for easy operation and cleaning

On/Off switch with LED lighting and buzzer at the end of cooking time.

Including water measuring cup with egg piercer

100% BPA-free for a healthy and safe pleasure.

Foldable and transparent hood for easy operation and cleaning.