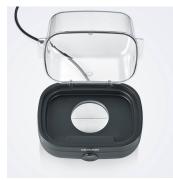

## EK 3165 Egg Cooker

- ightarrow For up to 6 eggs (S-XL) including water measuring cup with egg piercer
- $\rightarrow$  On/Off switch with LED lighting and buzzer at the end of cooking time
- ightarrow 100% BPA-free for a healthy and safe pleasure
- ightarrow Foldable and transparent hood for easy operation and cleaning

On/Off switch with LED lighting and buzzer at the end of cooking time.

Including water measuring cup with egg piercer

100% BPA-free for a healthy and safe pleasure.

Foldable and transparent hood for easy operation and cleaning.