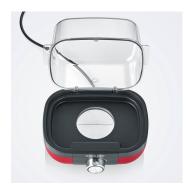

## EK 3168 Egg cooker with cooking time control

- → High-quality stainless steel design in red-metallic for up to 6 eggs (S-XL) suitable for breakfast series KA 4817, WK 3417, AT 2217 including measuring cup with egg piercer
- → Additional poacher insert for two perfectly poached/steamed eggs also suitable for cooking vegetables such as broccoli
- → Adjustable degree of hardness with electronic cooking time control and buzzer at the end of cooking time
- ightarrow 100% BPA-free for a healthy and safe pleasure
- ightarrow Foldable and transparent hood for easy operation and cleaning

## **Product details**

High-quality stainless steel design for up to 6 eggs (S-XL).

Adjustable degree of hardness with electronic cooking time control and buzzer at the end of cooking time.

Including measuring cup with egg piercer

100% BPA-free for a healthy and safe pleasure.

Foldable and transparent hood for easy operation and cleaning.

Additional poacher insert for two perfectly poached/steamed eggs.

Status: 29.10.2023 www.severin.com