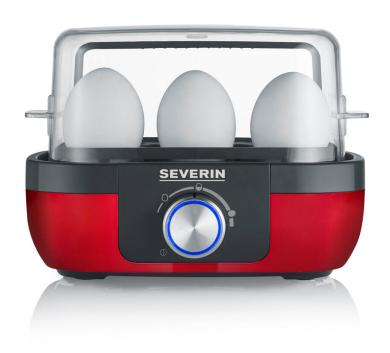

## EK 3168 Egg cooker with cooking time control

- → High-quality stainless steel design in red-metallic for up to 6 eggs (S-XL) suitable for breakfast series KA 4817, WK 3417, AT 2217 including measuring cup with egg piercer
- → Additional poacher insert for two perfectly poached/steamed eggs also suitable for cooking vegetables such as broccoli
- → Adjustable degree of hardness with electronic cooking time control and buzzer at the end of cooking time
- ightarrow 100% BPA-free for a healthy and safe pleasure
- ightarrow Foldable and transparent hood for easy operation and cleaning

## **Product details**

High-quality stainless steel design for up to 6 eggs (S-XL).

Adjustable degree of hardness with electronic cooking time control and buzzer at the end of cooking time.

Including measuring cup with egg piercer