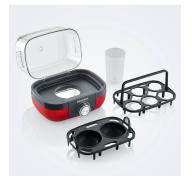

## EK 3168 Egg cooker with cooking time control

- → High-quality stainless steel design in red-metallic for up to 6 eggs (S-XL) suitable for breakfast series KA 4817, WK 3417, AT 2217 including measuring cup with egg piercer
- → Additional poacher insert for two perfectly poached/steamed eggs also suitable for cooking vegetables such as broccoli
- → Adjustable degree of hardness with electronic cooking time control and buzzer at the end of cooking time
- ightarrow 100% BPA-free for a healthy and safe pleasure
- ightarrow Foldable and transparent hood for easy operation and cleaning

## **Product details**

High-quality stainless steel design for up to 6 eggs (S-XL).

Adjustable degree of hardness with electronic cooking time control and buzzer at the end of cooking time.

Including measuring cup with egg piercer

100% BPA-free for a healthy and safe pleasure.

Foldable and transparent hood for easy operation and cleaning.

Additional poacher insert for two perfectly poached/steamed eggs.

Status: 29.10.2023 www.severin.com