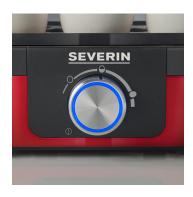

## EK 3168 Egg cooker with cooking time control

- → High-quality stainless steel design in red-metallic for up to 6 eggs (S-XL) suitable for breakfast series KA 4817, WK 3417, AT 2217 including measuring cup with egg piercer
- → Additional poacher insert for two perfectly poached/steamed eggs also suitable for cooking vegetables such as broccoli
- → Adjustable degree of hardness with electronic cooking time control and buzzer at the end of cooking time
- ightarrow 100% BPA-free for a healthy and safe pleasure
- ightarrow Foldable and transparent hood for easy operation and cleaning

## **Product details**

High-quality stainless steel design for up to 6 eggs (S-XL).

Adjustable degree of hardness with electronic cooking time control and buzzer at the end of cooking time.

Including measuring cup with egg piercer