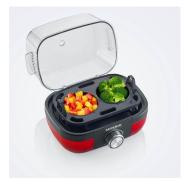

## EK 3168 Egg cooker with cooking time control

- → High-quality stainless steel design in red-metallic for up to 6 eggs (S-XL) suitable for breakfast series KA 4817, WK 3417, AT 2217 including measuring cup with egg piercer
- → Additional poacher insert for two perfectly poached/steamed eggs also suitable for cooking vegetables such as broccoli
- → Adjustable degree of hardness with electronic cooking time control and buzzer at the end of cooking time
- ightarrow 100% BPA-free for a healthy and safe pleasure
- ightarrow Foldable and transparent hood for easy operation and cleaning

100% BPA-free for a healthy and safe pleasure.

Foldable and transparent hood for easy operation and cleaning.

Additional poacher insert for two perfectly poached/steamed eggs.

Status: 29.10.2023 www.severin.com