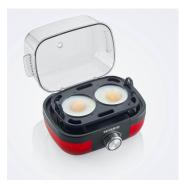

## EK 3168 Egg cooker with cooking time control

- → High-quality stainless steel design in red-metallic for up to 6 eggs (S-XL) suitable for breakfast series KA 4817, WK 3417, AT 2217 including measuring cup with egg piercer
- → Additional poacher insert for two perfectly poached/steamed eggs also suitable for cooking vegetables such as broccoli
- → Adjustable degree of hardness with electronic cooking time control and buzzer at the end of cooking time
- ightarrow 100% BPA-free for a healthy and safe pleasure
- ightarrow Foldable and transparent hood for easy operation and cleaning

## **Product details**

High-quality stainless steel design for up to 6 eggs (S-XL).

Adjustable degree of hardness with electronic cooking time control and buzzer at the end of cooking time.

Including measuring cup with egg piercer

100% BPA-free for a healthy and safe pleasure.

Foldable and transparent hood for easy operation and cleaning.

Additional poacher insert for two perfectly poached/steamed eggs.

Status: 29.10.2023 www.severin.com