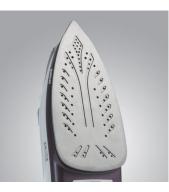

## BA 3210 Steam Iron

- ightarrow Ceramic-coated soleplate with non-stick effect: particularly smooth, scratch-proof and easily to clean
- ightarrow Powerful steam burst function of up to 70 g/min irons out even the most stubborn creases
- ightarrow Variable steam output of up to 30 g/min for efficient ironing
- ightarrow For steam and dry ironing
- → Continuous temperature control
- $\rightarrow$  Limescale prevention system stops limescale deposits from forming
- $\rightarrow$  Drop prevention function stops stains forming from water drops
- $\rightarrow$  Self-cleaning system
- ightarrow Transparent water tank with water level indicator
- ightarrow rubberized storage surface for safe handling
- → Filling cup

## **Product details**

Vertical steam burst function to refresh textiles.

Adjustment knob for continuous temperature control.

Ceramic-coated soleplate with non-stick effect.

Swivelling cable kink protection simplifies ironing.