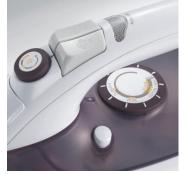

## **Product details**

Vertical steam burst function to refresh textiles.

Adjustment knob for continuous temperature control.

Ceramic-coated soleplate with non-stick effect.

Swivelling cable kink protection simplifies ironing.