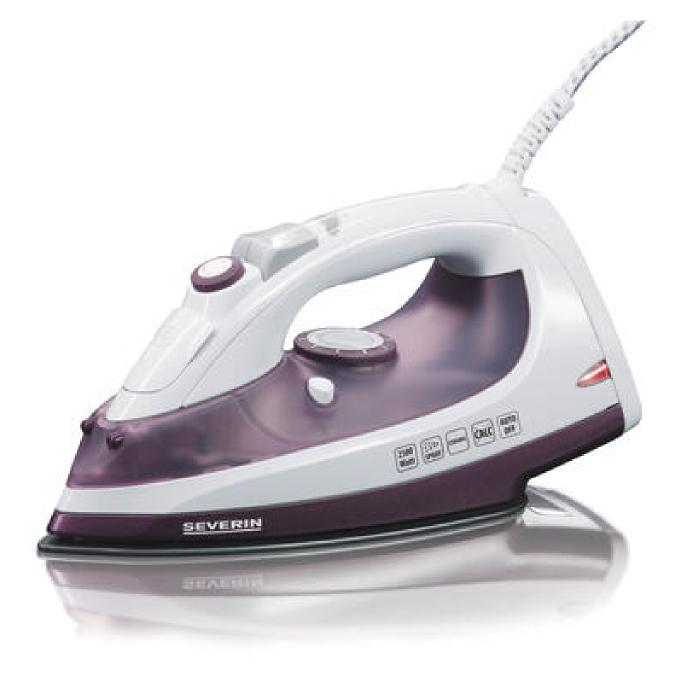

## BA 3210 Steam Iron

- ightarrow Ceramic-coated soleplate with non-stick effect: particularly smooth, scratch-proof and easily to clean
- ightarrow Powerful steam burst function of up to 70 g/min irons out even the most stubborn creases
- ightarrow Variable steam output of up to 30 g/min for efficient ironing
- ightarrow For steam and dry ironing
- → Continuous temperature control
- $\rightarrow$  Limescale prevention system stops limescale deposits from forming
- $\rightarrow$  Drop prevention function stops stains forming from water drops
- $\rightarrow$  Self-cleaning system
- ightarrow Transparent water tank with water level indicator
- ightarrow rubberized storage surface for safe handling
- → Filling cup

## **Overview of important data**

| Power                        |                                                                                                    |
|------------------------------|----------------------------------------------------------------------------------------------------|
| Colour / Material            | black / Iron / Plastic                                                                             |
| Cable length                 |                                                                                                    |
| Packing dimensions           | 32.4 x 13.7 x 17.0 cm                                                                              |
| Gross weight incl. packaging | 1.57 kg                                                                                            |
| Dimensions of the product    | 30.5 x 12.5 x 16.0 cm                                                                              |
| Net weight                   | 1.33 kg                                                                                            |
| Display box (PU)             | 6 Pc.                                                                                              |
| EAN                          | 4008146321009                                                                                      |
| Further special features     | - Indicator light: yes<br>- Capacity: 0,33 Litre<br>- Temperature control: Continuously adjustable |