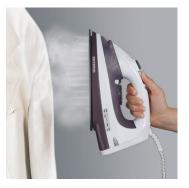

## **Product details**

Vertical steam burst function to refresh textiles.

Adjustment knob for continuous temperature control.

Ceramic-coated soleplate with non-stick effect.

Swivelling cable kink protection simplifies ironing.