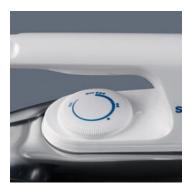

## **Product details**

Finely polished aluminium for the best ironing experience.

Adjustable knob including care symbols for continuous temperature control.

Indicator light turns on during the heating phase.