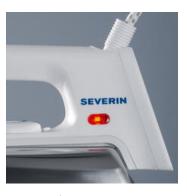

## **Product details**

Finely polished aluminium for the best ironing experience.

Adjustable knob including care symbols for continuous temperature control.

Indicator light turns on during the heating phase.