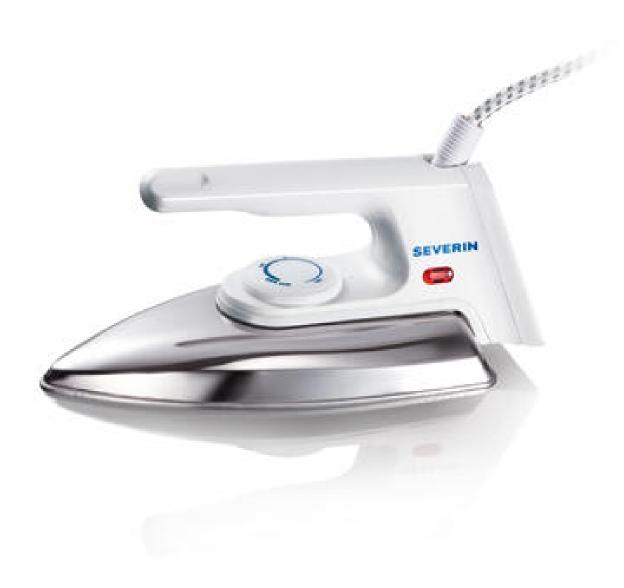

## **BA 3211 Iron**

- ightarrow Finely polished aluminium sole glides with minimal effort even in tight spaces
- ightarrow Continuous temperature control including care symbol
- $\rightarrow$  Lightweight at only 600 g
- → Heel rest
- ightarrow Swivelling anti-kink cable protection

## **Product details**

Finely polished aluminium for the best ironing experience.

Adjustable knob including care symbols for continuous temperature control.

Indicator light turns on during the heating phase.

Swivelling cable kink protection simplifies ironing.

Status: 28.10.2023 www.severin.com