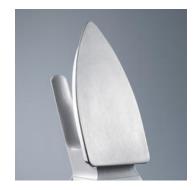

## **Product details**

Finely polished aluminium for the best ironing experience.

Adjustable knob including care symbols for continuous temperature control.

Indicator light turns on during the heating phase.