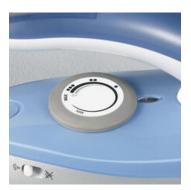

## **Product details**

Easy to fold up and store – perfect for on the go.

Adjustable knob including care symbols for continuous temperature control.

Stainless steel sole with particularly efficient heat storage.