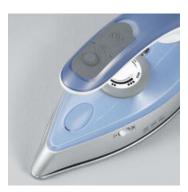

|
| Net weight                   | 0.74 kg                                        |
| Display box (PU)             | 6 Pc.                                          |
| EAN                          | 4008146000447                                  |
| Further special features     | - Indicator light: yes                         |
|                              | - Capacity: 0,05 Litre                         |
|                              | - Temperature control: Continuously adjustable |
|                              |                                                |

## **Product details**



Easy to fold up and store – perfect for on the go.



Adjustable knob including care symbols for continuous temperature control.



Stainless steel sole with particularly efficient heat storage.



Convenient filling of water in the handle.

Status: 28.10.2023 www.severin.com