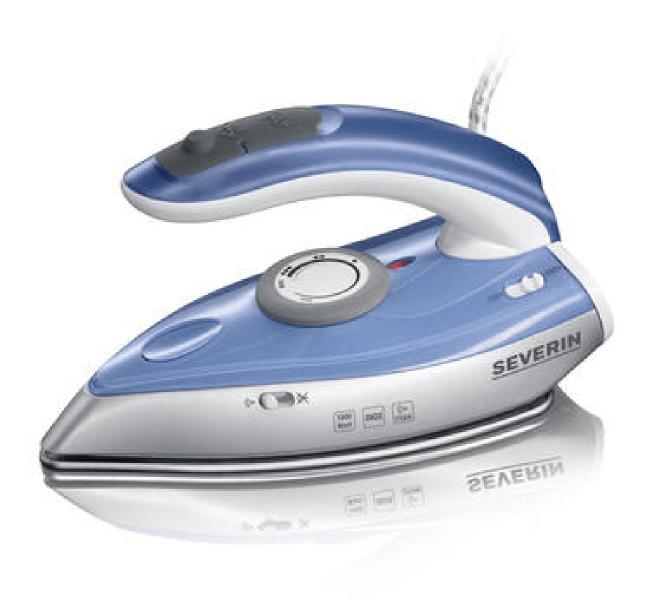

## **BS 3234 Travel Steam Iron**

- $\boldsymbol{\rightarrow}$  Tough stainless steel sole with particularly efficient heat storage
- ightarrow Use in many countries thanks to the switchable multiple voltages of 115/230 V
- ightarrow The handle can be folded in as required, simplifying transport
- → Vertical steam burst function of up to 40 g/min
- → For steam and dry ironing
- $\rightarrow$  Switchable steam function
- → Continuous temperature control
- → Transparent water tank with water level indicator

## **Product details**

Easy to fold up and store – perfect for on the go.

Adjustable knob including care symbols for continuous temperature control.

Stainless steel sole with particularly efficient heat storage.