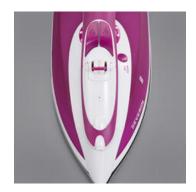

## **BA 3243 Steam Iron**

- ightarrow Ceramic-coated soleplate with non-stick effect: particularly smooth, scratch-proof and easily to clean
- → Powerful steam burst function of up to 70 g/min irons out even the most stubborn creases
- ightarrow Drop prevention function stops stains forming from water drops
- ightarrow For steam and dry ironing
- ightarrow Variable steam output of up to 30g/min
- ightarrow Limescale prevention system
- → Continuous temperature control
- ightarrow Self-cleaning system
- $\rightarrow$  Transparent water tank with water level indicator
- ightarrow rubberized handle and shelf for safe handling
- → Filling cup

## **Product details**

The steam burst function and steam amount are easy to control.

Adjustment knob for continuous temperature selection.

Ceramic-coated, non-stick sole.

Swivelling cable kink protection simplifies ironing.