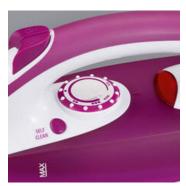

## **Product details**

The steam burst function and steam amount are easy to control.

Adjustment knob for continuous temperature selection.

Ceramic-coated, non-stick sole.

Swivelling cable kink protection simplifies ironing.