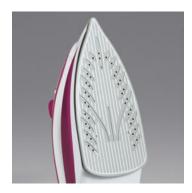

## **BA 3243 Steam Iron**

- ightarrow Ceramic-coated soleplate with non-stick effect: particularly smooth, scratch-proof and easily to clean
- → Powerful steam burst function of up to 70 g/min irons out even the most stubborn creases
- ightarrow Drop prevention function stops stains forming from water drops
- ightarrow For steam and dry ironing
- ightarrow Variable steam output of up to 30g/min
- ightarrow Limescale prevention system
- → Continuous temperature control
- ightarrow Self-cleaning system
- $\rightarrow$  Transparent water tank with water level indicator
- ightarrow rubberized handle and shelf for safe handling
- → Filling cup

## **Product details**

The steam burst function and steam amount are easy to control.

Adjustment knob for continuous temperature selection.

Ceramic-coated, non-stick sole.

Swivelling cable kink protection simplifies ironing.