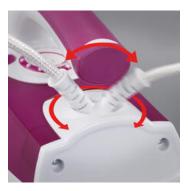

## **Product details**

The steam burst function and steam amount are easy to control.

Adjustment knob for continuous temperature selection.

Ceramic-coated, non-stick sole.

Swivelling cable kink protection simplifies ironing.