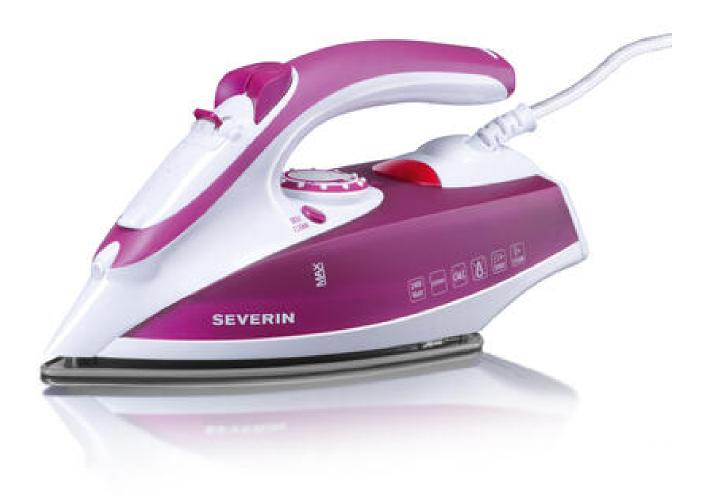

## **BA 3243 Steam Iron**

- ightarrow Ceramic-coated soleplate with non-stick effect: particularly smooth, scratch-proof and easily to clean
- → Powerful steam burst function of up to 70 g/min irons out even the most stubborn creases
- ightarrow Drop prevention function stops stains forming from water drops
- ightarrow For steam and dry ironing
- ightarrow Variable steam output of up to 30g/min
- ightarrow Limescale prevention system
- → Continuous temperature control
- ightarrow Self-cleaning system
- $\rightarrow$  Transparent water tank with water level indicator
- ightarrow rubberized handle and shelf for safe handling
- → Filling cup

## **Product details**

The steam burst function and steam amount are easy to control.

Adjustment knob for continuous temperature selection.

Ceramic-coated, non-stick sole.

Swivelling cable kink protection simplifies ironing.