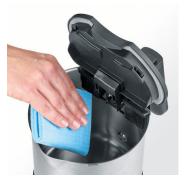

## WK 3409 Electric kettle

- ightarrow high-quality stainless steel casing
- $\rightarrow\,$  easy cleaning due to hinged lid with large opening
- $\rightarrow$  practical and convenient 1-hand operation
- ightarrow removable, washable lime deposit filter
- → Power: approx. 2,200 W
- → Capacity: approx. 1.7 L
- ightarrow 360° central cordless system: can be attached to the device base from any direction
- ightarrow heating element concealed by stainless steel plate

## **Product details**

High-quality stainless steel casing.

Easy cleaning due to hinged lid with large opening.

Practical and comfortable one-hand operation.

Removable, washable lime deposit filter.