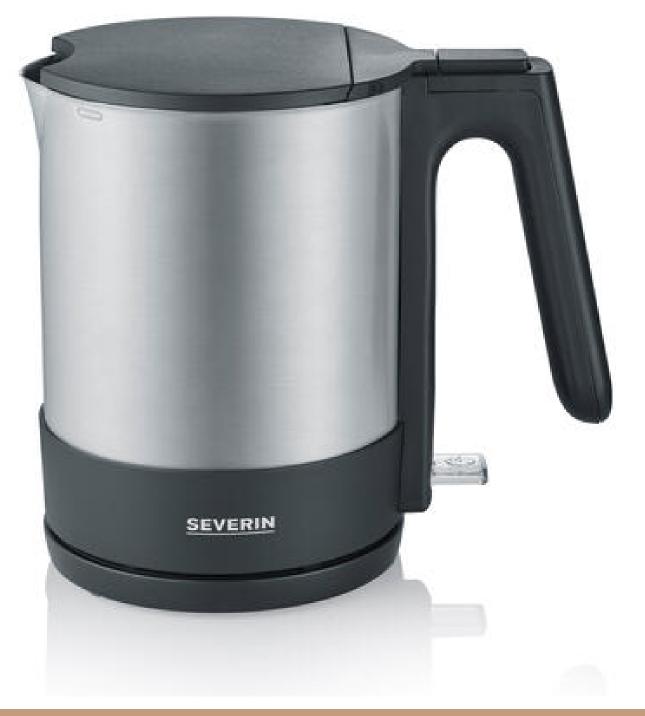

## WK 3409 Electric kettle

- ightarrow high-quality stainless steel casing
- $\rightarrow\,$  easy cleaning due to hinged lid with large opening
- $\rightarrow$  practical and convenient 1-hand operation
- ightarrow removable, washable lime deposit filter
- → Power: approx. 2,200 W
- → Capacity: approx. 1.7 L
- ightarrow 360° central cordless system: can be attached to the device base from any direction
- ightarrow heating element concealed by stainless steel plate

## **Product details**

High-quality stainless steel casing.

Easy cleaning due to hinged lid with large opening.

Practical and comfortable one-hand operation.

Removable, washable lime deposit filter.