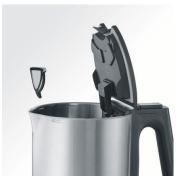

## WK 3409 Electric kettle

- ightarrow high-quality stainless steel casing
- $\rightarrow\,$  easy cleaning due to hinged lid with large opening
- $\rightarrow$  practical and convenient 1-hand operation
- ightarrow removable, washable lime deposit filter
- → Power: approx. 2,200 W
- → Capacity: approx. 1.7 L
- ightarrow 360° central cordless system: can be attached to the device base from any direction
- ightarrow heating element concealed by stainless steel plate

## **Product details**

High-quality stainless steel casing.

Easy cleaning due to hinged lid with large opening.

Practical and comfortable one-hand operation.

Removable, washable lime deposit filter.