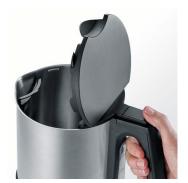

## WK 3409 Electric kettle

- ightarrow high-quality stainless steel casing
- $\rightarrow\,$  easy cleaning due to hinged lid with large opening
- $\rightarrow$  practical and convenient 1-hand operation
- ightarrow removable, washable lime deposit filter
- → Power: approx. 2,200 W
- → Capacity: approx. 1.7 L
- ightarrow 360° central cordless system: can be attached to the device base from any direction
- ightarrow heating element concealed by stainless steel plate

## **Product details**

High-quality stainless steel casing.

Easy cleaning due to hinged lid with large opening.

Practical and comfortable one-hand operation.

Removable, washable lime deposit filter.