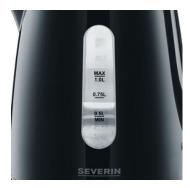

## **Product details**

Water level indicator on both sides for convenient reading of the fill level.

Removable, washable lime deposit filter.

Practical and comfortable one-hand operation.