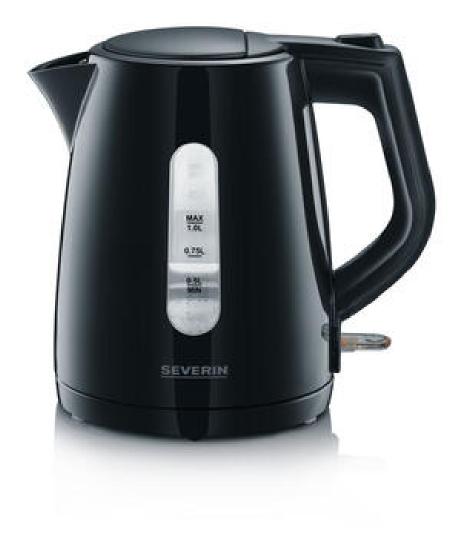

## WK 3410 Electric kettle

- ightarrow compact kettle, powerful and easy to use
- ightarrow water level indicator on both sides for convenient reading of fill level
- $\rightarrow$  practical and convenient 1-hand operation
- ightarrow removable, washable lime deposit filter
- ightarrow 360° central cordless system: can be attached to the device base from any direction
- ightarrow heating element concealed by stainless steel plate