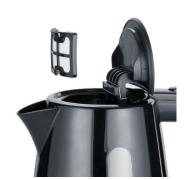

## WK 3410 Electric kettle

- ightarrow compact kettle, powerful and easy to use
- ightarrow water level indicator on both sides for convenient reading of fill level
- $\rightarrow$  practical and convenient 1-hand operation
- ightarrow removable, washable lime deposit filter
- ightarrow 360° central cordless system: can be attached to the device base from any direction
- ightarrow heating element concealed by stainless steel plate

## **Product details**

Water level indicator on both sides for convenient reading of the fill level.

Removable, washable lime deposit filter.

Practical and comfortable one-hand operation.