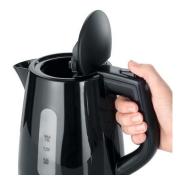

## WK 3410 Electric kettle

- ightarrow compact kettle, powerful and easy to use
- ightarrow water level indicator on both sides for convenient reading of fill level
- $\rightarrow$  practical and convenient 1-hand operation
- ightarrow removable, washable lime deposit filter
- ightarrow 360° central cordless system: can be attached to the device base from any direction
- ightarrow heating element concealed by stainless steel plate

## **Product details**

Water level indicator on both sides for convenient reading of the fill level.

Removable, washable lime deposit filter.

Practical and comfortable one-hand operation.