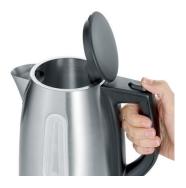

## **Product details**

High-quality stainless steel casing and 360° central cordless system.

Easy cleaning due to hinged lid with large opening.

Practical and comfortable 1hand operation and water level indicator for convenient reading of the fill level.