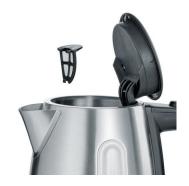

## WK 3469 Electric kettle

- ightarrow Compact, powerful electric kettle in high-quality stainless steel design
- ightarrow easy cleaning due to hinged lid with large opening
- → removable, washable lime deposit filter
- → practical and convenient 1-hand operation
- ightarrow 360° central cordless system: can be attached to the device base from any direction
- ightarrow heating element concealed by stainless steel plate
- ightarrow Water level indicator for convenient reading of the fill level

## **Product details**

High-quality stainless steel casing and 360° central cordless system.

Easy cleaning due to hinged lid with large opening.

Practical and comfortable 1hand operation and water level indicator for convenient reading of the fill level.