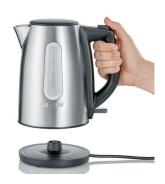

## WK 3469 Electric kettle

- ightarrow Compact, powerful electric kettle in high-quality stainless steel design
- ightarrow easy cleaning due to hinged lid with large opening
- → removable, washable lime deposit filter
- → practical and convenient 1-hand operation
- ightarrow 360° central cordless system: can be attached to the device base from any direction
- ightarrow heating element concealed by stainless steel plate
- ightarrow Water level indicator for convenient reading of the fill level

## **Product details**

High-quality stainless steel casing and 360° central cordless system.

Easy cleaning due to hinged lid with large opening.

Practical and comfortable 1hand operation and water level indicator for convenient reading of the fill level.