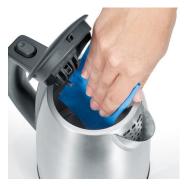

|
| 4008146026690                                                                                                                                                                                    |
| <ul> <li>- Automatic shutdown: yes</li> <li>- On-off button: yes</li> <li>- Indicator light: yes</li> <li>- Capacity: 1 Litre</li> <li>- Temperature control: no</li> <li>- Timer: no</li> </ul> |
|                                                                                                                                                                                                  |

## **Product details**



High-quality stainless steel casing and 360° central cordless system.



Easy cleaning due to hinged lid with large opening.



Practical and comfortable 1hand operation and water level indicator for convenient reading of the fill level.



Removable, washable lime deposit filter.

Status: 29.10.2023 www.severin.com