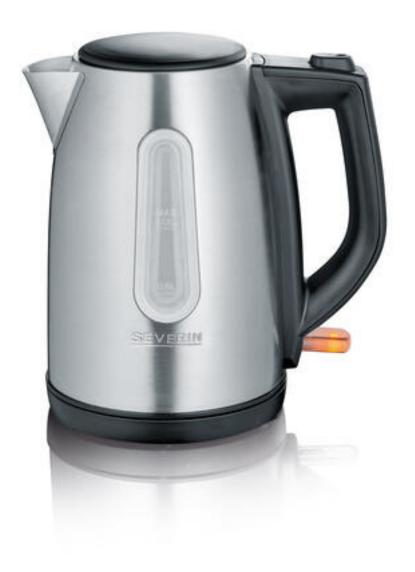

## WK 3469 Electric kettle

- ightarrow Compact, powerful electric kettle in high-quality stainless steel design
- ightarrow easy cleaning due to hinged lid with large opening
- → removable, washable lime deposit filter
- → practical and convenient 1-hand operation
- ightarrow 360° central cordless system: can be attached to the device base from any direction
- ightarrow heating element concealed by stainless steel plate
- ightarrow Water level indicator for convenient reading of the fill level

## **Product details**

High-quality stainless steel casing and 360° central cordless system.

Easy cleaning due to hinged lid with large opening.

Practical and comfortable 1hand operation and water level indicator for convenient reading of the fill level.