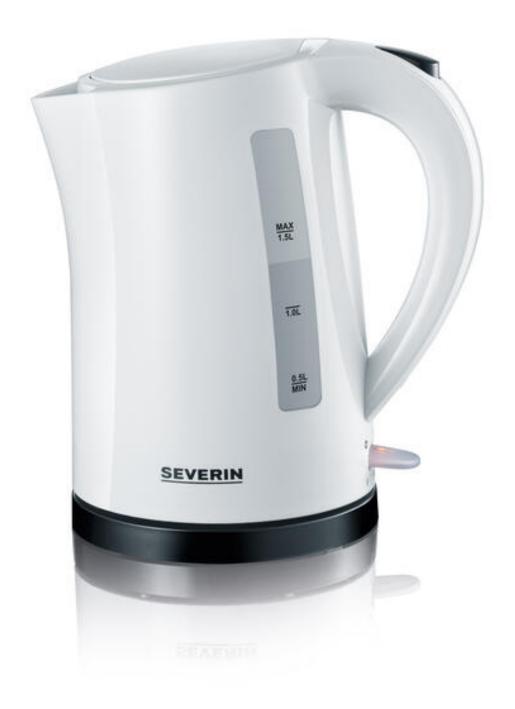

## WK 3494 kettle

- $\hspace{0.1cm} o \hspace{0.1cm}$  water level indicator on both sides for convenient reading of fill level
- ightarrow easy cleaning due to hinged lid with large opening
- → practical and convenient 1-hand operation
- → Power: approx. 2200 W
- → Capacity: approx. 1.5 L
- $\rightarrow\,$  360° central cordless system: can be attached to the device base from any direction
- ightarrow heating element concealed by stainless steel plate

## Overview of important data

| Power                        | 2200 Watt                                         |
|------------------------------|---------------------------------------------------|
| Colour / Material            | black / white / Plastic                           |
| Cable length                 | 75 cm                                             |
| Packing dimensions           | 20.5 x 16.3 x 22.8 cm                             |
| Gross weight incl. packaging | 0.92 kg                                           |
| Dimensions of the product    | 21.5 x 16.0 x 23.5 cm                             |
| Net weight                   | 0.73 kg                                           |
| Display box (PU)             | 6 Pc.                                             |
| EAN                          | 4008146022968                                     |
| Further special features     | - Automatic shutdown: yes<br>- On-off button: yes |
|                              | - Indicator light: yes                            |
|                              | - Capacity: 1,5 Litre                             |
|                              | - Temperature control: no                         |
|                              | - Timer: no                                       |
|                              |                                                   |