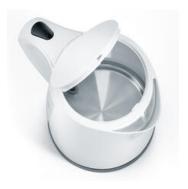

## WK 3494 kettle

- $\hspace{0.1cm} o \hspace{0.1cm}$  water level indicator on both sides for convenient reading of fill level
- ightarrow easy cleaning due to hinged lid with large opening
- → practical and convenient 1-hand operation
- → Power: approx. 2200 W
- → Capacity: approx. 1.5 L
- $\rightarrow\,$  360° central cordless system: can be attached to the device base from any direction
- ightarrow heating element concealed by stainless steel plate

Concealed heating element.

Status: 29.10.2023 www.severin.com