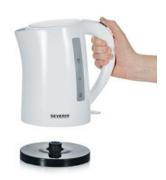

## WK 3494 kettle

- $\hspace{0.1cm} o \hspace{0.1cm}$  water level indicator on both sides for convenient reading of fill level
- ightarrow easy cleaning due to hinged lid with large opening
- → practical and convenient 1-hand operation
- → Power: approx. 2200 W
- → Capacity: approx. 1.5 L
- $\rightarrow\,$  360° central cordless system: can be attached to the device base from any direction
- ightarrow heating element concealed by stainless steel plate

## **Product details**

360° central cordless system: cordless attachment to appliance base from any direction.

Easy cleaning due to hinged lid with large opening. Practical and comfortable onehand operation.