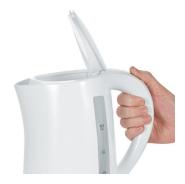

## WK 3494 kettle

- $\hspace{0.1cm} o \hspace{0.1cm}$  water level indicator on both sides for convenient reading of fill level
- ightarrow easy cleaning due to hinged lid with large opening
- → practical and convenient 1-hand operation
- → Power: approx. 2200 W
- → Capacity: approx. 1.5 L
- $\rightarrow\,$  360° central cordless system: can be attached to the device base from any direction
- ightarrow heating element concealed by stainless steel plate

## **Product details**

360° central cordless system: cordless attachment to appliance base from any direction.

Easy cleaning due to hinged lid with large opening. Practical and comfortable onehand operation.