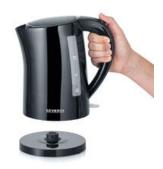

## **Product details**

360° central cordless system: cordless attachment to appliance base from any direction.

Easy cleaning due to hinged lid with large opening. Practical and comfortable onehand operation.