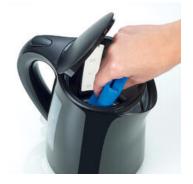

## **Product details**

360° central cordless system: cordless attachment to appliance base from any direction.

Easy cleaning due to hinged lid with large opening. Practical and comfortable onehand operation.