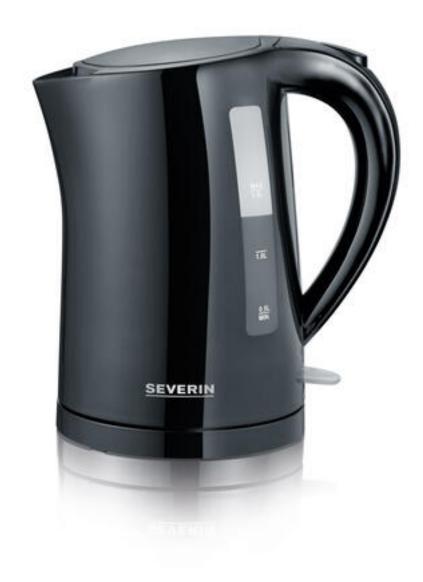

## WK 3498 kettle

- $\boldsymbol{\rightarrow}$  water level indicator on both sides for convenient reading of fill level
- ightarrow easy cleaning due to hinged lid with large opening
- → practical and convenient 1-hand operation
- $\rightarrow$  Power: approx. 2200 W
- → Capacity: approx. 1.5 L
- $\rightarrow\,$  360° central cordless system: can be attached to the device base from any direction
- ightarrow heating element concealed by stainless steel plate

## Overview of important data

| 2200 Watt                                                                                                                         |
|-----------------------------------------------------------------------------------------------------------------------------------|
| black / Plastic                                                                                                                   |
| 75 cm                                                                                                                             |
| 20.2 x 16.0 x 22.4 cm                                                                                                             |
| 0.97 kg                                                                                                                           |
| 20.9 x 14.7 x 23.4 cm                                                                                                             |
| 0.76 kg                                                                                                                           |
| 6 Pc.                                                                                                                             |
| 4008146025358                                                                                                                     |
| - Automatic shutdown: yes - On-off button: yes - Indicator light: yes - Capacity: 1,5 Litre - Temperature control: no - Timer: no |
|                                                                                                                                   |

## **Product details**

360° central cordless system: cordless attachment to appliance base from any direction.

Easy cleaning due to hinged lid with large opening. Practical and comfortable onehand operation.

Water level indicator on both sides for easy reading of the fill level. Concealed heating element with stainless steel plate.

Status: 29.10.2023 www.severin.com