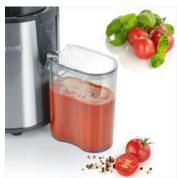

## ES 3566 Juicer

- $\boldsymbol{\rightarrow}\,$  vitamin-rich fruit and vegetable juices at the touch of a button
- $\rightarrow$  Juice overflow receptacle made of BPA-free plastic with a capacity of approx. 500 ml, incl. lid for foam separation
- ightarrow removable, large pulp receptacle with approx. 1,500 ml volume
- → practical feed chute with a 6-cm diameter
- ightarrow Stainless steel juice spout with drip stop
- ightarrow delicious and healthy recipes available at any time via QR code
- → Output: approx. 400 W
- ightarrow 2 speed levels enable processing of soft and hard ingredients, max. rotational speed approx. 19,000 rpm.

## **Product details**

Practical feed chute with a 6-cm diameter.

Stainless steel juice spout, BPA-free juice overflow receptacle with approx. 500 ml volume.

Pulp receptacle with approx. 1, 500 ml volume.