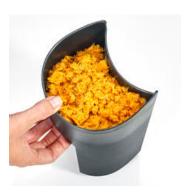

## **Product details**

Practical feed chute with a 6-cm diameter.

Stainless steel juice spout, BPA-free juice overflow receptacle with approx. 500 ml volume.

Pulp receptacle with approx. 1, 500 ml volume.

Easy cleaning under running water.

High-quality design made of stainless steel.

Status: 28.10.2023 www.severin.com

Status: 28.10.2023 www.severin.com