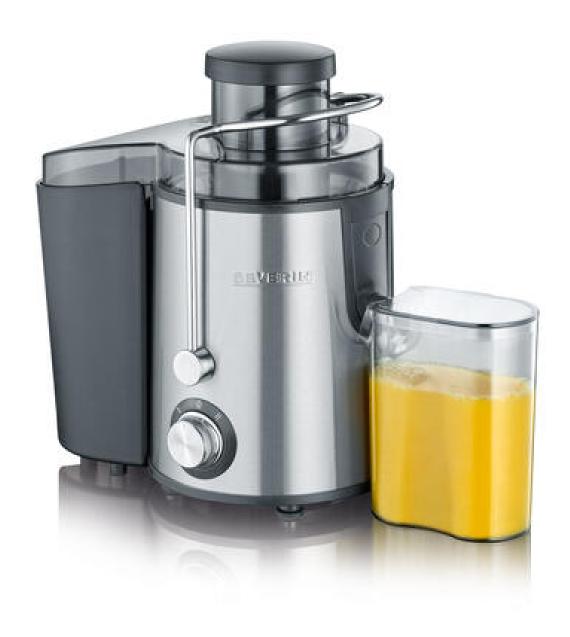

## ES 3566 Juicer

- $\boldsymbol{\rightarrow}\,$  vitamin-rich fruit and vegetable juices at the touch of a button
- $\rightarrow$  Juice overflow receptacle made of BPA-free plastic with a capacity of approx. 500 ml, incl. lid for foam separation
- ightarrow removable, large pulp receptacle with approx. 1,500 ml volume
- → practical feed chute with a 6-cm diameter
- ightarrow Stainless steel juice spout with drip stop
- ightarrow delicious and healthy recipes available at any time via QR code
- → Output: approx. 400 W
- ightarrow 2 speed levels enable processing of soft and hard ingredients, max. rotational speed approx. 19,000 rpm.

## **Product details**

Practical feed chute with a 6-cm diameter.

Stainless steel juice spout, BPA-free juice overflow receptacle with approx. 500 ml volume.

Pulp receptacle with approx. 1, 500 ml volume.