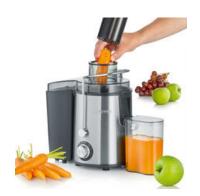

## ES 3566 Juicer

- $\boldsymbol{\rightarrow}\,$  vitamin-rich fruit and vegetable juices at the touch of a button
- $\rightarrow$  Juice overflow receptacle made of BPA-free plastic with a capacity of approx. 500 ml, incl. lid for foam separation
- ightarrow removable, large pulp receptacle with approx. 1,500 ml volume
- → practical feed chute with a 6-cm diameter
- ightarrow Stainless steel juice spout with drip stop
- ightarrow delicious and healthy recipes available at any time via QR code
- → Output: approx. 400 W
- ightarrow 2 speed levels enable processing of soft and hard ingredients, max. rotational speed approx. 19,000 rpm.

## **Product details**

Practical feed chute with a 6-cm diameter.

Stainless steel juice spout, BPA-free juice overflow receptacle with approx. 500 ml volume.

Pulp receptacle with approx. 1, 500 ml volume.