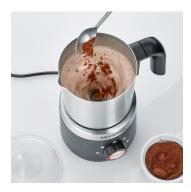

## SM 3588 Milk frother

- ightarrow Chocolate function for drinking chocolate from grated chocolate pieces or hot cocoa from cocoa powder.
- ightarrow Easy cleaning due to dishwasher-safe stainless steel milk container.
- $\rightarrow$  Suitable for cold and hot foaming.
- → For frothing up to 150 ml or heating up to 300 ml of milk. Includes two quantity settings for much / little warm milk foam.

## **Product details**

Chocolate function For drinking chocolate made from grated chocolate pieces or hot cocoa made from persimmon powder.

Easy cleaning Due to dishwasher-safe stainless steel milk container.