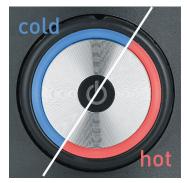

## SM 3588 Milk frother

- ightarrow Chocolate function for drinking chocolate from grated chocolate pieces or hot cocoa from cocoa powder.
- ightarrow Easy cleaning due to dishwasher-safe stainless steel milk container.
- $\rightarrow$  Suitable for cold and hot foaming.
- → For frothing up to 150 ml or heating up to 300 ml of milk. Includes two quantity settings for much / little warm milk foam.

Cold and hot Suitable for cold and warm foaming.