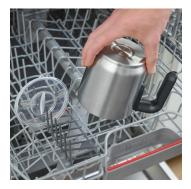

## SM 3588 Milk frother

- ightarrow Chocolate function for drinking chocolate from grated chocolate pieces or hot cocoa from cocoa powder.
- ightarrow Easy cleaning due to dishwasher-safe stainless steel milk container.
- $\rightarrow$  Suitable for cold and hot foaming.
- → For frothing up to 150 ml or heating up to 300 ml of milk. Includes two quantity settings for much / little warm milk foam.

## **Product details**

Chocolate function For drinking chocolate made from grated chocolate pieces or hot cocoa made from persimmon powder.

Easy cleaning Due to dishwasher-safe stainless steel milk container.