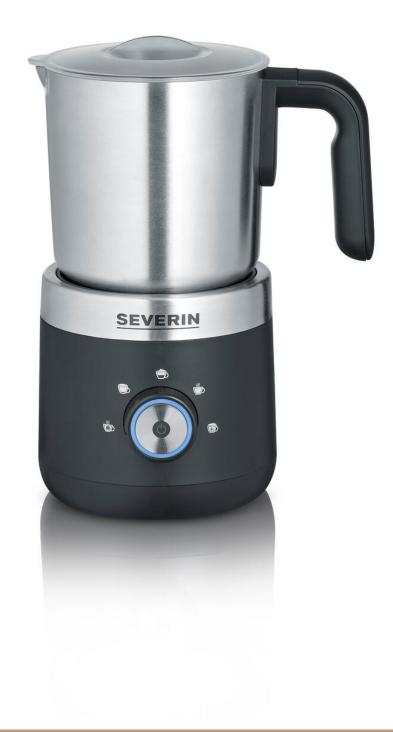

## SM 3588 Milk frother

- ightarrow Chocolate function for drinking chocolate from grated chocolate pieces or hot cocoa from cocoa powder.
- ightarrow Easy cleaning due to dishwasher-safe stainless steel milk container.
- $\rightarrow$  Suitable for cold and hot foaming.
- → For frothing up to 150 ml or heating up to 300 ml of milk. Includes two quantity settings for much / little warm milk foam.

## Overview of important data

| Power                        | 550 Watt                                                                                     |
|------------------------------|----------------------------------------------------------------------------------------------|
| Colour / Material            | black / silver / Stainless steel                                                             |
| Cable length                 | 90 cm                                                                                        |
| Packing dimensions           | 20.5 x 16.0 x 25.5 cm                                                                        |
| Gross weight incl. packaging | 1.32 Litre                                                                                   |
| Dimensions of the product    | 17.0 x 12.5 x 23.0 cm                                                                        |
| Net weight                   | 0.99 kg                                                                                      |
| Display box (PU)             | 6 Pc.                                                                                        |
| EAN                          | 4008146041754                                                                                |
| Further special features     | - Automatic shutdown: yes<br>- On-off button: yes<br>- Capacity: 0,3 Litre<br>- Programme: 5 |