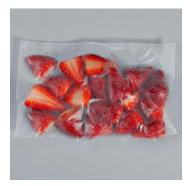

## FS 3604 Film sealing device

- ightarrow fully automatic suction and sealing of food
- ightarrow ideal for portioning and for airtight and protected storage of food
- ightarrow 2 control lights for extraction and welding process
- ightarrow 2 control lights for extraction and welding process
- → Viewing window for film supply
- $\rightarrow$  incl. 1 roll of foil, width 28,5 cm
- → Power: approx. 160 W.
- ightarrow Double welding wire

## **Product details**

Fully automatic suction and sealing of food.

For portioning and for airtight and protected storage of food.

Status: 29.10.2023 www.severin.com