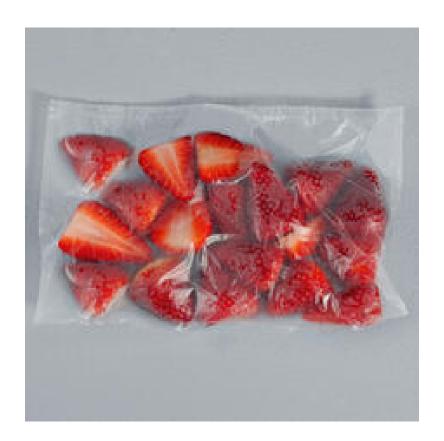

## FS 3604 Film sealing device

- ightarrow fully automatic suction and sealing of food
- ightarrow ideal for portioning and for airtight and protected storage of food
- ightarrow 2 control lights for extraction and welding process
- ightarrow 2 control lights for extraction and welding process
- → Viewing window for film supply
- $\rightarrow$  incl. 1 roll of foil, width 28,5 cm
- → Power: approx. 160 W.
- ightarrow Double welding wire

## **Product details**

Fully automatic suction and sealing of food.

For portioning and for airtight and protected storage of food.

Status: 29.10.2023 www.severin.com