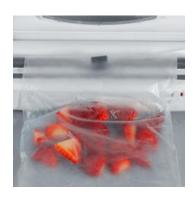

## FS 3604 Film sealing device

- ightarrow fully automatic suction and sealing of food
- ightarrow ideal for portioning and for airtight and protected storage of food
- ightarrow 2 control lights for extraction and welding process
- ightarrow 2 control lights for extraction and welding process
- → Viewing window for film supply
- $\rightarrow$  incl. 1 roll of foil, width 28,5 cm
- → Power: approx. 160 W.
- ightarrow Double welding wire

## **Product details**

Fully automatic suction and sealing of food.

For portioning and for airtight and protected storage of food.

Status: 29.10.2023 www.severin.com