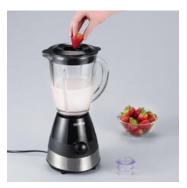

## SM 3718 Blender

- ightarrow Removable glass blender pitcher with pouring spout
- ightarrow 2 speed levels with additional pulse setting
- ightarrow Cover with refill opening and integrated measuring cup
- ightarrow for smoothies, shakes and cocktails with the flick of a button
- ightarrow delicious and healthy recipes available at any time via QR code
- $\rightarrow$  Power: approx. 550 W
- ightarrow Stainless steel blade for best blending

## **Product details**

Removable blender pitcher with 1.5-litre capacity.

Cover with opening for refilling.

Cover with integrated measuring cup.

2 speed levels with additional pulse setting.