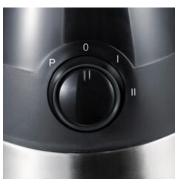

## SM 3718 Blender

- ightarrow Removable glass blender pitcher with pouring spout
- ightarrow 2 speed levels with additional pulse setting
- ightarrow Cover with refill opening and integrated measuring cup
- ightarrow for smoothies, shakes and cocktails with the flick of a button
- ightarrow delicious and healthy recipes available at any time via QR code
- $\rightarrow$  Power: approx. 550 W
- ightarrow Stainless steel blade for best blending

## **Product details**

Removable blender pitcher with 1.5-litre capacity.

Cover with opening for refilling.

Cover with integrated measuring cup.

2 speed levels with additional pulse setting.