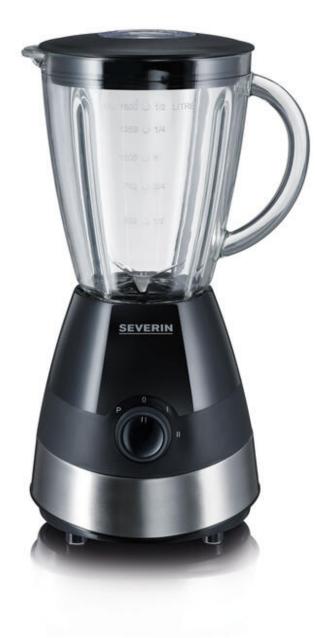

## SM 3718 Blender

- ightarrow Removable glass blender pitcher with pouring spout
- ightarrow 2 speed levels with additional pulse setting
- ightarrow Cover with refill opening and integrated measuring cup
- ightarrow for smoothies, shakes and cocktails with the flick of a button
- ightarrow delicious and healthy recipes available at any time via QR code
- $\rightarrow$  Power: approx. 550 W
- ightarrow Stainless steel blade for best blending

## **Product details**

Removable blender pitcher with 1.5-litre capacity.

Cover with opening for refilling.

Cover with integrated measuring cup.

2 speed levels with additional pulse setting.