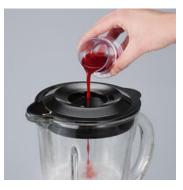

## SM 3718 Blender

- ightarrow Removable glass blender pitcher with pouring spout
- ightarrow 2 speed levels with additional pulse setting
- ightarrow Cover with refill opening and integrated measuring cup
- ightarrow for smoothies, shakes and cocktails with the flick of a button
- ightarrow delicious and healthy recipes available at any time via QR code
- $\rightarrow$  Power: approx. 550 W
- ightarrow Stainless steel blade for best blending

## **Product details**

Removable blender pitcher with 1.5-litre capacity.

Cover with opening for refilling.

Cover with integrated measuring cup.

2 speed levels with additional pulse setting.