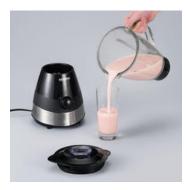

## SM 3718 Blender

- ightarrow Removable glass blender pitcher with pouring spout
- ightarrow 2 speed levels with additional pulse setting
- ightarrow Cover with refill opening and integrated measuring cup
- ightarrow for smoothies, shakes and cocktails with the flick of a button
- ightarrow delicious and healthy recipes available at any time via QR code
- $\rightarrow$  Power: approx. 550 W
- ightarrow Stainless steel blade for best blending

## **Product details**

Removable blender pitcher with 1.5-litre capacity.

Cover with opening for refilling.

Cover with integrated measuring cup.

2 speed levels with additional pulse setting.