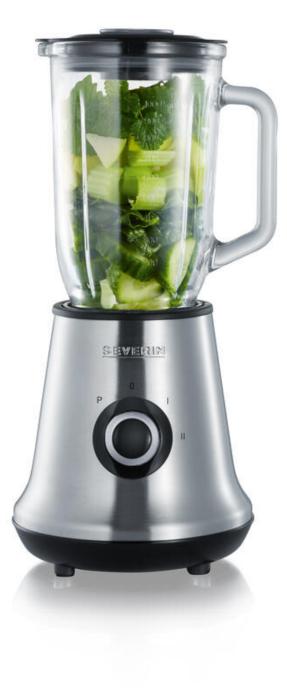

## SM 3734 Blender

- ightarrow Removable glass blender pitcher with pouring spout, also suitable for crushing ice
- ightarrow 2 speed levels with additional pulse button (approx. 22,000 rpm)
- ightarrow high-quality design in stainless steel
- ightarrow Cover with refill opening and integrated measuring cup
- ightarrow Stainless steel knife for especially easy cleaning can be removed
- ightarrow delicious and healthy recipes available at any time via QR code
- → output: approx. 500 W
- ightarrow Premium quality in look and feel with glass pitcher and intuitive operation

## **Product details**

Removable glass blender pitcher with approx. 1-litre capacity.

Cover with refill opening and integrated measuring cup.

Removable bade unit.

Simple cleaning thanks to detachable components.

High-quality design made of stainless steel.