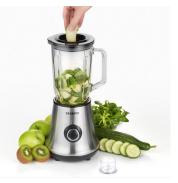

## SM 3734 Blender

- ightarrow Removable glass blender pitcher with pouring spout, also suitable for crushing ice
- ightarrow 2 speed levels with additional pulse button (approx. 22,000 rpm)
- ightarrow high-quality design in stainless steel
- ightarrow Cover with refill opening and integrated measuring cup
- ightarrow Stainless steel knife for especially easy cleaning can be removed
- ightarrow delicious and healthy recipes available at any time via QR code
- → output: approx. 500 W
- ightarrow Premium quality in look and feel with glass pitcher and intuitive operation

## **Product details**

Removable glass blender pitcher with approx. 1-litre capacity.

Cover with refill opening and integrated measuring cup.

Removable bade unit.

Simple cleaning thanks to detachable components.