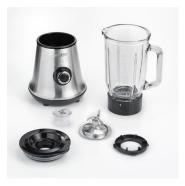

## SM 3734 Blender

- ightarrow Removable glass blender pitcher with pouring spout, also suitable for crushing ice
- ightarrow 2 speed levels with additional pulse button (approx. 22,000 rpm)
- ightarrow high-quality design in stainless steel
- ightarrow Cover with refill opening and integrated measuring cup
- ightarrow Stainless steel knife for especially easy cleaning can be removed
- ightarrow delicious and healthy recipes available at any time via QR code
- → output: approx. 500 W
- ightarrow Premium quality in look and feel with glass pitcher and intuitive operation

## **Product details**

Removable glass blender pitcher with approx. 1-litre capacity.

Cover with refill opening and integrated measuring cup.

Removable bade unit.

Simple cleaning thanks to detachable components.

High-quality design made of stainless steel.