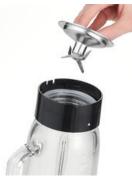

## SM 3734 Blender

- ightarrow Removable glass blender pitcher with pouring spout, also suitable for crushing ice
- ightarrow 2 speed levels with additional pulse button (approx. 22,000 rpm)
- ightarrow high-quality design in stainless steel
- ightarrow Cover with refill opening and integrated measuring cup
- ightarrow Stainless steel knife for especially easy cleaning can be removed
- ightarrow delicious and healthy recipes available at any time via QR code
- → output: approx. 500 W
- ightarrow Premium quality in look and feel with glass pitcher and intuitive operation

## **Product details**

Removable glass blender pitcher with approx. 1-litre capacity.

Cover with refill opening and integrated measuring cup.

Removable bade unit.

Simple cleaning thanks to detachable components.