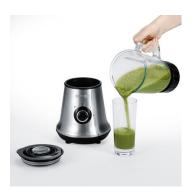

## SM 3734 Blender

- ightarrow Removable glass blender pitcher with pouring spout, also suitable for crushing ice
- ightarrow 2 speed levels with additional pulse button (approx. 22,000 rpm)
- ightarrow high-quality design in stainless steel
- ightarrow Cover with refill opening and integrated measuring cup
- ightarrow Stainless steel knife for especially easy cleaning can be removed
- ightarrow delicious and healthy recipes available at any time via QR code
- → output: approx. 500 W
- ightarrow Premium quality in look and feel with glass pitcher and intuitive operation

## **Product details**

Removable glass blender pitcher with approx. 1-litre capacity.

Cover with refill opening and integrated measuring cup.

Removable bade unit.

Simple cleaning thanks to detachable components.