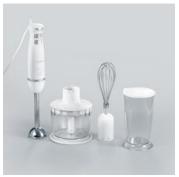

## SM 3798 Immersion blender set

- → All-rounder for easy preparation of smoothies, shakes, cocktails, soups and sauces, for chopping herbs and much more.
- ightarrow includes extensive accessories consisting of blender pitcher with cover, whisk, chopper and wall holder
- ightarrow Removable stainless steel stirring rod prevents discolouration and is particularly easy to clean under running water
- ightarrow stepless regulator for speed adjustment
- ightarrow with practical hanging loop
- → Power: approx. 600 W
- $\rightarrow$  Turbo level with approx. 13,000 rpm for highest speed in the shortest possible time