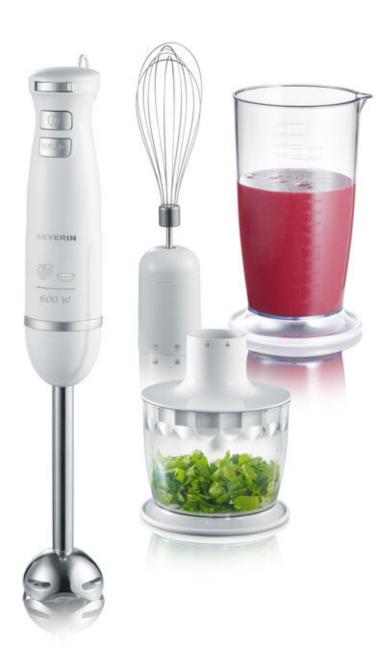

## SM 3798 Immersion blender set

- → All-rounder for easy preparation of smoothies, shakes, cocktails, soups and sauces, for chopping herbs and much more.
- ightarrow includes extensive accessories consisting of blender pitcher with cover, whisk, chopper and wall holder
- ightarrow Removable stainless steel stirring rod prevents discolouration and is particularly easy to clean under running water
- ightarrow stepless regulator for speed adjustment
- ightarrow with practical hanging loop
- → Power: approx. 600 W
- $\rightarrow$  Turbo level with approx. 13,000 rpm for highest speed in the shortest possible time

## **Product details**

Stainless steel stirring rod removable for easy cleaning

Comes with extensive accessories

With practical wall mount

Stainless steel stirring rod prevents discolouration

www.severin.com Status: 29.10.2023