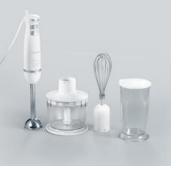

## SM 3798 Immersion blender set

- → All-rounder for easy preparation of smoothies, shakes, cocktails, soups and sauces, for chopping herbs and much more.
- ightarrow includes extensive accessories consisting of blender pitcher with cover, whisk, chopper and wall holder
- ightarrow Removable stainless steel stirring rod prevents discolouration and is particularly easy to clean under running water
- ightarrow stepless regulator for speed adjustment
- ightarrow with practical hanging loop
- → Power: approx. 600 W
- $\rightarrow$  Turbo level with approx. 13,000 rpm for highest speed in the shortest possible time