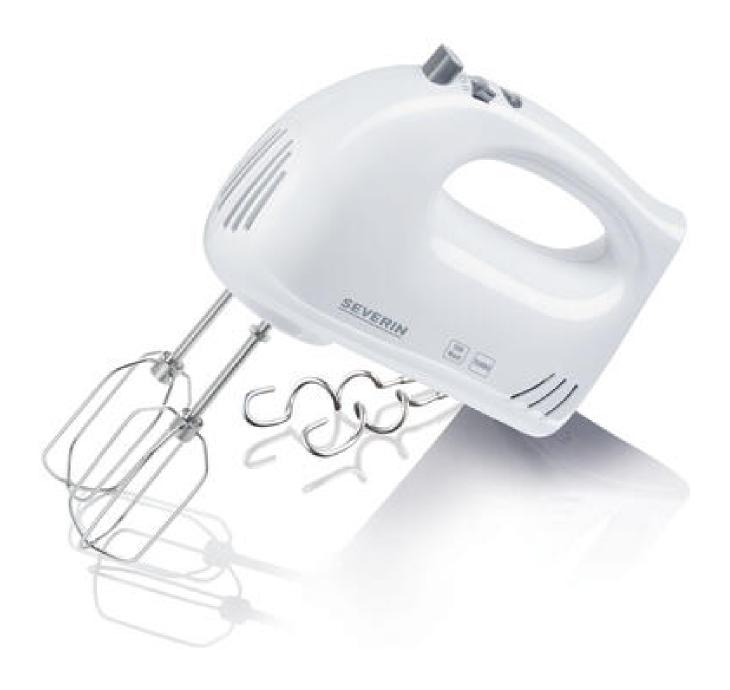

## HM 3820 hand mixer

- ightarrow 5 speed levels for optimal power regulation
- ightarrow turbo level ensures maximum speed in the shortest possible time
- ightarrow includes 2 stainless steel whisks and dough hooks
- → Output: approx. 300 W
- $\boldsymbol{\rightarrow}\,$  beaters and dough hooks can be easily hooked on and off using the release button

## **Product details**

Stainless steel whisks and dough hooks.

Status: 28.10.2023 www.severin.com