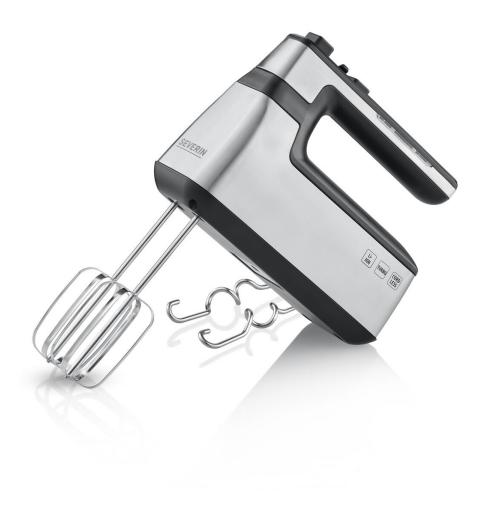

## **HM 3843 Cordless battery-powered food mixer**

- → Cordless operation thanks to integrated and rechargeable Li-lo battery For absolute freedom - no matter if there is a power socket nearby
- ightarrow High quality stainless steel design with ergonomic handle
- → Stepless power regulator For a more precise control
- $\rightarrow$  Inclusive kneading hooks

## **Product details**

Cordless operation thanks to integrated and rechargeable 2.000 mAh Li-lo battery. For absolute freedom - no matter if there is a power socket nearby

High quality stainless steel design with ergonomic handle

Stepless power regulator for even more precise control of the required power.

Status: 04.07.2024 www.severin.com