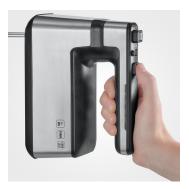

## **HM 3843 Cordless battery-powered food mixer**

- → Cordless operation thanks to integrated and rechargeable Li-lo battery For absolute freedom - no matter if there is a power socket nearby
- ightarrow High quality stainless steel design with ergonomic handle
- → Stepless power regulator For a more precise control
- $\rightarrow$  Inclusive kneading hooks

## **Product details**

Cordless operation thanks to integrated and rechargeable 2.000 mAh Li-lo battery. For absolute freedom - no matter if there is a power socket nearby

High quality stainless steel design with ergonomic handle