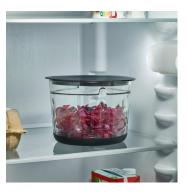

## KM 3866 cordless universal shredder

- → Up to 120 bulbs\* in wireless mode on one full charge and up to 12 bulbs\* with just one quick charge (15 minutes) thanks to the powerful 2,000 mAh Li-ion battery
  - \* depending on the size of the bulb, based on recommended battery maintenance
- → BPA-free and dishwasher-safe 1L glass container with lid ideal for storing food directly in the refrigerator
- $\rightarrow$  Two power levels for coarse and fine chopping
- → Extensive premium accessories:
   4 blade/knife inserts on two levels for particularly even results
  Ideal for chopping herbs, onions, meat, cheese, almonds/nuts, crushed ice and much more.
   emulsifying disc for preparing cream, egg whites, mousse and much more.
  - innovative garlic peeling insert
  - anti-slip ring on the container
  - charger
- $\rightarrow$  Integrated safety mechanism
  - The device will only run when fully assembled.

## **Product details**

Wireless operation. Two power levels for coarse and fine chopping.

Up to 12 onions\* with just one quick charge (15 minutes).

Practical: BPA-free and dishwasher-safe 1L glass container with lid, ideal for storing food directly in the refrigerator.