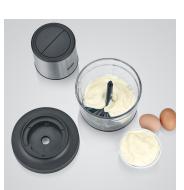

## **Product details**

Wireless operation. Two power levels for coarse and fine chopping.

Up to 12 onions\* with just one quick charge (15 minutes).

Practical: BPA-free and dishwasher-safe 1L glass container with lid, ideal for storing food directly in the refrigerator.

Emulsifying disc for preparing cream, egg whites, mousse and much more.

innovative garlic peeling insert