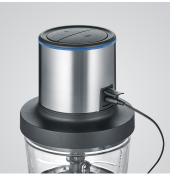

## KM 3866 cordless universal shredder

- → Up to 120 bulbs\* in wireless mode on one full charge and up to 12 bulbs\* with just one quick charge (15 minutes) thanks to the powerful 2,000 mAh Li-ion battery
  - \* depending on the size of the bulb, based on recommended battery maintenance
- → BPA-free and dishwasher-safe 1L glass container with lid ideal for storing food directly in the refrigerator
- $\rightarrow$  Two power levels for coarse and fine chopping
- → Extensive premium accessories:
   4 blade/knife inserts on two levels for particularly even results
  Ideal for chopping herbs, onions, meat, cheese, almonds/nuts, crushed ice and much more.
   emulsifying disc for preparing cream, egg whites, mousse and much more.
  - innovative garlic peeling insert
  - anti-slip ring on the container
  - charger
- $\rightarrow$  Integrated safety mechanism
  - The device will only run when fully assembled.

## **Product details**

Wireless operation. Two power levels for coarse and fine chopping.

Up to 12 onions\* with just one quick charge (15 minutes).

Practical: BPA-free and dishwasher-safe 1L glass container with lid, ideal for storing food directly in the refrigerator.