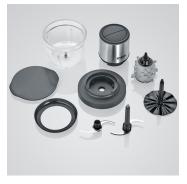

## KM 3866 cordless universal shredder

- → Up to 120 bulbs\* in wireless mode on one full charge and up to 12 bulbs\* with just one quick charge (15 minutes) thanks to the powerful 2,000 mAh Li-ion battery
  - \* depending on the size of the bulb, based on recommended battery maintenance
- → BPA-free and dishwasher-safe 1L glass container with lid ideal for storing food directly in the refrigerator
- $\rightarrow$  Two power levels for coarse and fine chopping
- → Extensive premium accessories:
   4 blade/knife inserts on two levels for particularly even results
  Ideal for chopping herbs, onions, meat, cheese, almonds/nuts, crushed ice and much more.
   emulsifying disc for preparing cream, egg whites, mousse and much more.
  - innovative garlic peeling insert
  - anti-slip ring on the container
  - charger
- $\rightarrow$  Integrated safety mechanism
  - The device will only run when fully assembled.

Extensive premium accessories: - 4 blade/knife inserts on two levels for particularly even results: ideal for chopping herbs, onions, meat, cheese, almonds/nuts, crushed ice and much more. - anti-slip ring on the container - charger

Emulsifying disc for preparing cream, egg whites, mousse and much more.

innovative garlic peeling insert