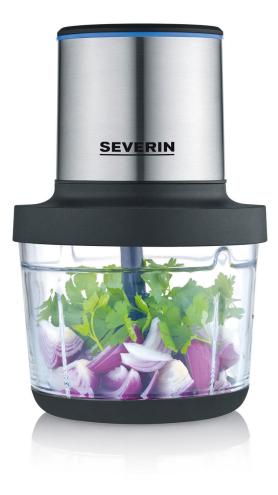

## KM 3866 cordless universal shredder

- → Up to 120 bulbs\* in wireless mode on one full charge and up to 12 bulbs\* with just one quick charge (15 minutes) thanks to the powerful 2,000 mAh Li-ion battery
  - \* depending on the size of the bulb, based on recommended battery maintenance
- → BPA-free and dishwasher-safe 1L glass container with lid ideal for storing food directly in the refrigerator
- $\rightarrow$  Two power levels for coarse and fine chopping
- → Extensive premium accessories:
   4 blade/knife inserts on two levels for particularly even results
  Ideal for chopping herbs, onions, meat, cheese, almonds/nuts, crushed ice and much more.
   emulsifying disc for preparing cream, egg whites, mousse and much more.
  - innovative garlic peeling insert
  - anti-slip ring on the container
  - charger
- $\rightarrow$  Integrated safety mechanism
  - The device will only run when fully assembled.

## **Product details**

Wireless operation. Two power levels for coarse and fine chopping.

Up to 12 onions\* with just one quick charge (15 minutes).

Practical: BPA-free and dishwasher-safe 1L glass container with lid, ideal for storing food directly in the refrigerator.

Extensive premium accessories: - 4 blade/knife inserts on two levels for particularly even results: ideal for chopping herbs, onions, meat, cheese, almonds/nuts, crushed ice and much more. - anti-slip ring on the container - charger