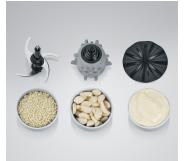

## KM 3866 cordless universal shredder

- → Up to 120 bulbs\* in wireless mode on one full charge and up to 12 bulbs\* with just one quick charge (15 minutes) thanks to the powerful 2,000 mAh Li-ion battery
  - \* depending on the size of the bulb, based on recommended battery maintenance
- → BPA-free and dishwasher-safe 1L glass container with lid ideal for storing food directly in the refrigerator
- $\rightarrow$  Two power levels for coarse and fine chopping
- → Extensive premium accessories:
   4 blade/knife inserts on two levels for particularly even results
  Ideal for chopping herbs, onions, meat, cheese, almonds/nuts, crushed ice and much more.
   emulsifying disc for preparing cream, egg whites, mousse and much more.
  - innovative garlic peeling insert
  - anti-slip ring on the container
  - charger
- $\rightarrow$  Integrated safety mechanism
  - The device will only run when fully assembled.

Extensive premium accessories: - 4 blade/knife inserts on two levels for particularly even results: ideal for chopping herbs, onions, meat, cheese, almonds/nuts, crushed ice and much more. - anti-slip ring on the container - charger

Emulsifying disc for preparing cream, egg whites, mousse and much more.

innovative garlic peeling insert