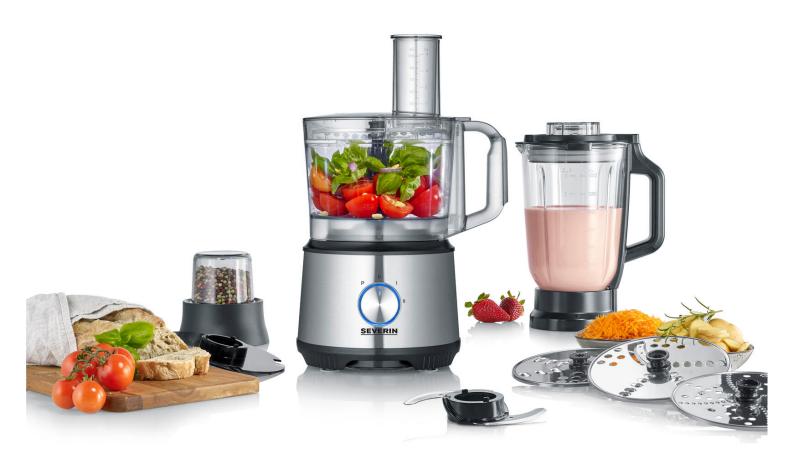

## KM 3892 Multifunctional food processor

- $\rightarrow$  Elegant stainless steel design with powerful 1.200W
- → Versatile and multifunctional for a wide range of applications: Rasping, rubbing and cutting cheese, chocolate, potatoes, carrots, vegetables / Knead bread, pizza dough or other dough evenly / Finely grind nuts, spices or coffee beans / Whip up cream, egg white or mousse / Crush herbs, onions or meat / Mix shakes, cocktails or smoothies / Prepare sauces, dips, pesto or mayonnaise yourself
- → Extensive accessories: 1.5 | stand mixer attachment made of glass / 1.5 | working container with lid attachment / Stainless steel knife / 2-in-1 disc: for coarse rasping/Julienne / 2-in-1 slice: for medium rasp/slice cutting / 2-in-1 slice: for fine rasping/potato grater / Emulsifying disc / Mill attachment / Kneading hook and dough scraper
- ightarrow Easy cleaning by dishwasher-suitable individual parts
- $\rightarrow$
- ,
- $\rightarrow$
- $\rightarrow$   $\rightarrow$

## **SEVERIN**

Extensive accessories: Working container with lid attachment, stand mixer, mill attachment, three double-sided stainless steel disc inserts, dough hook, stainless steel knife unit, dough scraper and emulsifying disc.