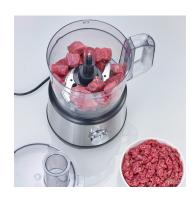

Easy cleaning: Thanks to dishwasher suitable individual parts.

Ideal also for meat: Sharp stainless steel knife unit for easy crushing of meat.

Lid attachment: For even results when rasping, rubbing and cutting.