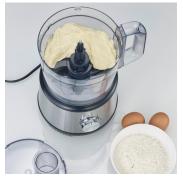

## **Product details**

Versatile: Rasp, rub, cut, knead, mix, crush, grind and emulsify with just one device.

Practical emulsifying disc: For the preparation of whipped cream, egg white or mayonnaise.

Mill attachment: With stainless steel knife, ideal for grinding spices or coffee beans.

Kneading hook: For the preparation of dough for Pizza, bread or cake.

Status: 29.10.2023 www.severin.com