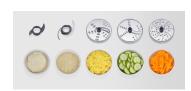

## **SEVERIN**

Extensive accessories: Working container with lid attachment, stand mixer, mill attachment, three double-sided stainless steel disc inserts, dough hook, stainless steel knife unit, dough scraper and emulsifying disc.

Easy cleaning: Thanks to dishwasher suitable individual parts.

Ideal also for meat: Sharp stainless steel knife unit for easy crushing of meat.

Lid attachment: For even results when rasping, rubbing and cutting.