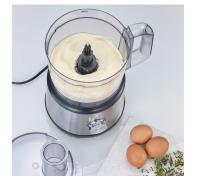

## **Product details**

Versatile: Rasp, rub, cut, knead, mix, crush, grind and emulsify with just one device.

Practical emulsifying disc: For the preparation of whipped cream, egg white or mayonnaise.

Mill attachment: With stainless steel knife, ideal for grinding spices or coffee beans.