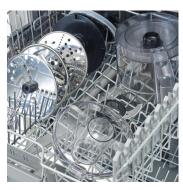

Easy cleaning: Thanks to dishwasher suitable individual parts.

Ideal also for meat: Sharp stainless steel knife unit for easy crushing of meat.

Lid attachment: For even results when rasping, rubbing and cutting.