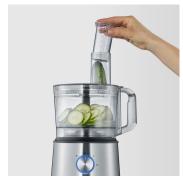

## KM 3892 Multifunctional food processor

- $\rightarrow$  Elegant stainless steel design with powerful 1.200W
- → Versatile and multifunctional for a wide range of applications: Rasping, rubbing and cutting cheese, chocolate, potatoes, carrots, vegetables / Knead bread, pizza dough or other dough evenly / Finely grind nuts, spices or coffee beans / Whip up cream, egg white or mousse / Crush herbs, onions or meat / Mix shakes, cocktails or smoothies / Prepare sauces, dips, pesto or mayonnaise yourself
- → Extensive accessories: 1.5 | stand mixer attachment made of glass / 1.5 | working container with lid attachment / Stainless steel knife / 2-in-1 disc: for coarse rasping/Julienne / 2-in-1 slice: for medium rasp/slice cutting / 2-in-1 slice: for fine rasping/potato grater / Emulsifying disc / Mill attachment / Kneading hook and dough scraper
- ightarrow Easy cleaning by dishwasher-suitable individual parts
- $\rightarrow$
- ,
- $\rightarrow$
- $\rightarrow$   $\rightarrow$

Easy cleaning: Thanks to dishwasher suitable individual parts.

Ideal also for meat: Sharp stainless steel knife unit for easy crushing of meat.

Lid attachment: For even results when rasping, rubbing and cutting.