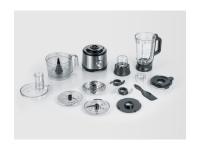

## **SEVERIN**

Extensive accessories: Working container with lid attachment, stand mixer, mill attachment, three double-sided stainless steel disc inserts, dough hook, stainless steel knife unit, dough scraper and emulsifying disc.