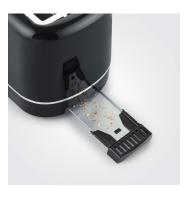

## AT 4321 Toaster

- ightarrow Bread slice centering for even browning of both sides of the bread.
- ightarrow Defroster stage with indicator light.
- ightarrow Reheating stage without additional browning with indicator light.
- → Removable, foldable bun attachment.
- $\rightarrow$  Roasting time electronics with temperature sensor.

## **Product details**

Even toasting Bread slice centering for even browning of both sides of the bread.

Practical Defroster stage, warm-up stage and separate release button.

All-rounder Thanks to the bread roll attachment, it is possible to toast bread slices and heat bread rolls at the same time.

Space-saving The removable bun attachment can be easily folded and stored to save space.

Status: 29.10.2023 www.severin.com