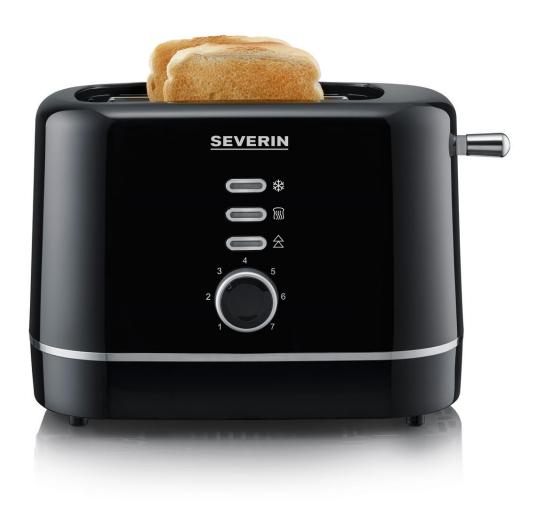

## AT 4321 Toaster

- ightarrow Bread slice centering for even browning of both sides of the bread.
- ightarrow Defroster stage with indicator light.
- ightarrow Reheating stage without additional browning with indicator light.
- → Removable, foldable bun attachment.
- $\rightarrow$  Roasting time electronics with temperature sensor.

## **Product details**

Even toasting Bread slice centering for even browning of both sides of the bread.

Practical Defroster stage, warm-up stage and separate release button.

All-rounder Thanks to the bread roll attachment, it is possible to toast bread slices and heat bread rolls at the same time.