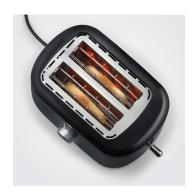

## AT 4321 Toaster

- ightarrow Bread slice centering for even browning of both sides of the bread.
- ightarrow Defroster stage with indicator light.
- ightarrow Reheating stage without additional browning with indicator light.
- → Removable, foldable bun attachment.
- $\rightarrow$  Roasting time electronics with temperature sensor.

## **Product details**

Even toasting Bread slice centering for even browning of both sides of the bread.

Practical Defroster stage, warm-up stage and separate release button.

All-rounder Thanks to the bread roll attachment, it is possible to toast bread slices and heat bread rolls at the same time.