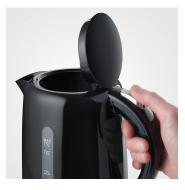

## WK 4322 Electric kettle

- ightarrow Easy cleaning due to hinged lid with large opening.
- → Practical and pleasant 1-hand operation.
- ightarrow 360° central cordless system: Can be placed on the unit base wirelessly from any direction.

## **Product details**

Practical Practical and pleasant 1-hand operation.

Easy cleaning Easy cleaning due to hinged lid with large opening.

Easy cleaning Easy cleaning due to hinged lid with large opening.