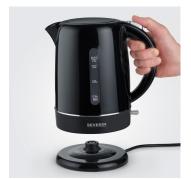

## WK 4322 Electric kettle

- ightarrow Easy cleaning due to hinged lid with large opening.
- → Practical and pleasant 1-hand operation.
- ightarrow 360° central cordless system: Can be placed on the unit base wirelessly from any direction.

ightarrow Large capacity due to 1.71 capacity.

Status: 29.10.2023 www.severin.com