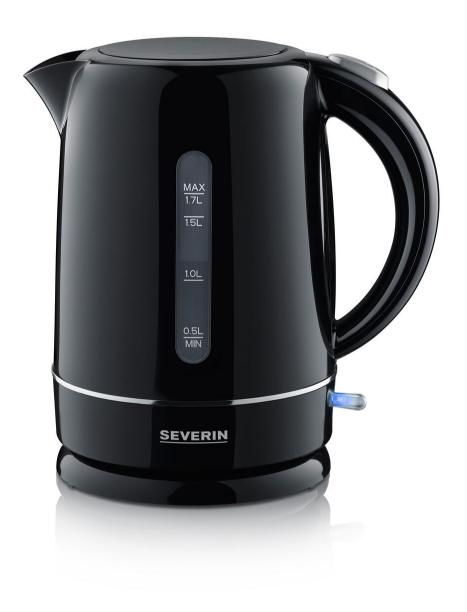

## WK 4322 Electric kettle

- ightarrow Easy cleaning due to hinged lid with large opening.
- → Practical and pleasant 1-hand operation.
- ightarrow 360° central cordless system: Can be placed on the unit base wirelessly from any direction.

ightarrow Large capacity due to 1.71 capacity.

Status: 29.10.2023 www.severin.com

## Overview of important data

| Power                        | 2200 Watt                                                             |
|------------------------------|-----------------------------------------------------------------------|
| Colour / Material            | black / Plastic                                                       |
| Cable length                 | 70 cm                                                                 |
| Packing dimensions           | 21.5 x 17.0 x 23.5 cm                                                 |
| Gross weight incl. packaging | 0.97 kg                                                               |
| Dimensions of the product    | 22.0 x 15.5 x 23.5 cm                                                 |
| Net weight                   | 0.75 kg                                                               |
| Display box (PU)             | 6 Pc.                                                                 |
| EAN                          | 4008146042539                                                         |
| Further special features     | - On-off button: yes - Indicator light: yes - Temperature control: no |
|                              | - Timer: no                                                           |