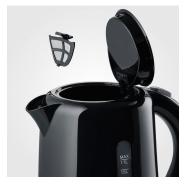

## WK 4322 Electric kettle

- ightarrow Easy cleaning due to hinged lid with large opening.
- → Practical and pleasant 1-hand operation.
- ightarrow 360° central cordless system: Can be placed on the unit base wirelessly from any direction.

## **Product details**

Practical Practical and pleasant 1-hand operation.

Easy cleaning Easy cleaning due to hinged lid with large opening.

Easy cleaning Easy cleaning due to hinged lid with large opening.