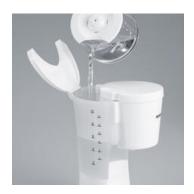

## KA 4478 Coffee maker

- → Automatic shutdown
- $\rightarrow$  Swivel filter with removable filter insert 1 x 4 with drip cap
- → Power: 800 W
- → Capacity: up to 10 cups
- ightarrow transparent water tank with water level indicator
- → Warming plate
- ightarrow Glass carafe with water scale

## **Product details**

Transparent water tank with water level indicator.

Swivel filter with removable filter insert 1x4 with drip cap.

Automatic shutdown and glass carafe with water scale.

Status: 28.10.2023 www.severin.com