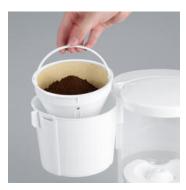

## KA 4478 Coffee maker

- → Automatic shutdown
- $\rightarrow$  Swivel filter with removable filter insert 1 x 4 with drip cap
- → Power: 800 W
- → Capacity: up to 10 cups
- ightarrow transparent water tank with water level indicator
- → Warming plate
- ightarrow Glass carafe with water scale

## **Product details**

Transparent water tank with water level indicator.

Swivel filter with removable filter insert 1x4 with drip cap.

Automatic shutdown and glass carafe with water scale.

Status: 28.10.2023 www.severin.com