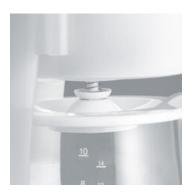

## KA 4478 Coffee maker

- → Automatic shutdown
- $\rightarrow$  Swivel filter with removable filter insert 1 x 4 with drip cap
- → Power: 800 W
- → Capacity: up to 10 cups
- ightarrow transparent water tank with water level indicator
- → Warming plate
- ightarrow Glass carafe with water scale

## **Product details**

Transparent water tank with water level indicator.

Swivel filter with removable filter insert 1x4 with drip cap.

Automatic shutdown and glass carafe with water scale.

Status: 28.10.2023 www.severin.com