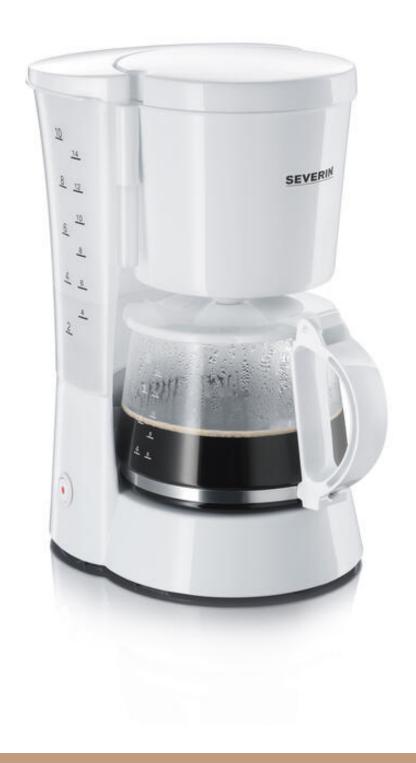

## KA 4478 Coffee maker

- → Automatic shutdown
- $\rightarrow$  Swivel filter with removable filter insert 1 x 4 with drip cap
- → Power: 800 W
- → Capacity: up to 10 cups
- ightarrow transparent water tank with water level indicator
- → Warming plate
- ightarrow Glass carafe with water scale

## **Product details**

Transparent water tank with water level indicator.

Swivel filter with removable filter insert 1x4 with drip cap.

Automatic shutdown and glass carafe with water scale.

Status: 28.10.2023 www.severin.com