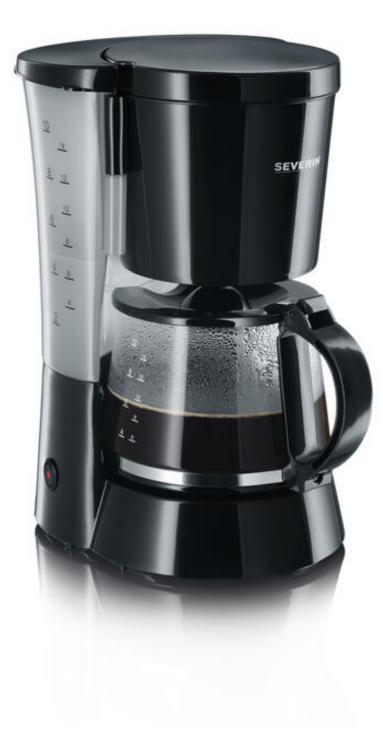

## KA 4479 Coffee maker

- $\rightarrow$  Automatic shutdown
- $\rightarrow$  Swivel filter with removable filter insert 1 x 4 with drip cap
- → Power: 800 W
- $\rightarrow$  Capacity: up to 10 cups
- ightarrow transparent water tank with water level indicator
- $\rightarrow$  Warming plate
- ightarrow Glass carafe with water scale

## **Product details**

Transparent water tank with water level indicator.

Swivel filter with removable filter insert 1x4 with drip cap.

Automatic shutdown and glass carafe with water scale.