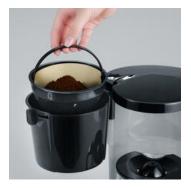

## KA 4479 Coffee maker

- $\rightarrow$  Automatic shutdown
- $\rightarrow$  Swivel filter with removable filter insert 1 x 4 with drip cap
- → Power: 800 W
- $\rightarrow$  Capacity: up to 10 cups
- ightarrow transparent water tank with water level indicator
- $\rightarrow$  Warming plate
- ightarrow Glass carafe with water scale

## **Product details**

Transparent water tank with water level indicator.

Swivel filter with removable filter insert 1x4 with drip cap.

Automatic shutdown and glass carafe with water scale.