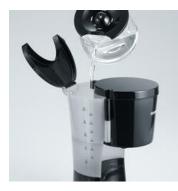

## KA 4479 Coffee maker

- $\rightarrow$  Automatic shutdown
- $\rightarrow$  Swivel filter with removable filter insert 1 x 4 with drip cap
- → Power: 800 W
- $\rightarrow$  Capacity: up to 10 cups
- ightarrow transparent water tank with water level indicator
- $\rightarrow$  Warming plate
- ightarrow Glass carafe with water scale

## **Product details**

Transparent water tank with water level indicator.

Swivel filter with removable filter insert 1x4 with drip cap.

Automatic shutdown and glass carafe with water scale.